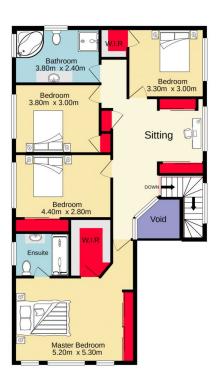

## 4 🕮 3 🟪 6 🚘

Type : House Price : \$ 1,380,000 Land Size : 632 sqm

View: https://www.aitkenre.com.au/8063392

Diego Benitez 02 4733 6999

Ground floor 194.2 sq.m. approx. 1st floor 99.0 sq.m. approx.

TOTAL FLOOR AREA: 293.2 sq.m. approx.

Whilst every attempt has been made to ensure the accuracy of the floorplan cortained here, measurements of doors, wendows, norms and any other items are approximate and no respinability is taken for any error, omission or mis-statement. This plan is for illustrative purposes only and should be used as such by any prospective purchaser. The services, systems and appliances shown have to been tested and no guarantee as to their operability or efficiency; can be given.

Made with Metrops @2021

Ground floor 194.2 sq.m. approx. 1st floor 99.0 sq.m. approx.

TOTAL FLOOR AREA: 293.2 sq.m. approx.

Whilst every attempt has been made to ensure the accuracy of the floorjain contained here, measurements of doors, wedoors, cross and any other items are approximate and no responsibility is taken for any error, omission or mis-statement. This plan is for illustrative purposes only and should be used as such by any prospective purchaser. The services, systems and appliances shown have not been tested and no guarantee as to their operability or efficiency; can be given.