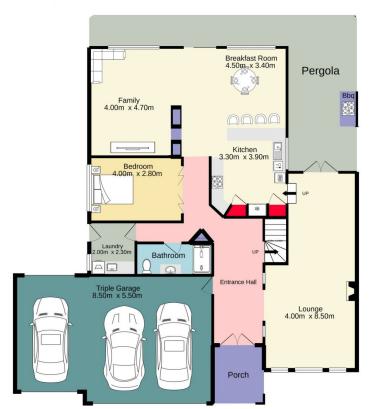

## 4 🕮 3 🟪 6 🚘

Type : House Price : \$ 1,380,000 Land Size : 632 sqm

View: https://www.aitkenre.com.au/8063392

Diego Benitez 02 4733 6999

Ground floor 194.2 sq.m. approx. 1st floor 99.0 sq.m. approx.

TOTAL FLOOR AREA: 293.2 sq.m. approx.

Whilst every attempt has been made to ensure the accuracy of the floorplan cortained here, measurements of doors, wendows, norms and any other items are approximate and no respinability is taken for any error, omission or mis-statement. This plan is for illustrative purposes only and should be used as such by any prospective purchaser. The services, systems and appliances shown have to been tested and no guarantee as to their operability or efficiency; can be given.

Made with Metrops @2021

Ground floor 194.2 sq.m. approx. 1st floor 99.0 sq.m. approx.

TOTAL FLOOR AREA: 293.2 sq.m. approx.

Whilst every attempt has been made to ensure the accuracy of the floorjain contained here, measurements of doors, wedoors, cross and any other items are approximate and no responsibility is taken for any error, omission or mis-statement. This plan is for illustrative purposes only and should be used as such by any prospective purchaser. The services, systems and appliances shown have not been tested and no guarantee as to their operability or efficiency; can be given.