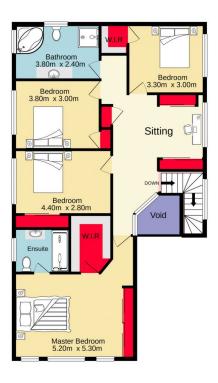

## 4 🕮 3 🟪 6 🚘

Type : House Price : \$ 1,380,000 Land Size : 632 sqm

View: https://www.aitkenre.com.au/8063392

Diego Benitez 02 4733 6999

Ground floor 194.2 sq.m. approx. 1st floor 99.0 sq.m. approx.

TOTAL FLOOR AREA: 293.2 sq.m. approx.

Whilst every attempt has been made to ensure the accuracy of the floorplan cortained here, measurements of doors, wendows, norms and any other items are approximate and no respinability is taken for any error, omission or mis-statement. This plan is for illustrative purposes only and should be used as such by any prospective purchaser. The services, systems and appliances shown have to been tested and no guarantee as to their operability or efficiency; can be given.

Made with Metrops @2021

Ground floor 194.2 sq.m. approx. 1st floor 99.0 sq.m. approx.

TOTAL FLOOR AREA: 293.2 sq.m. approx.

Whilst every attempt has been made to ensure the accuracy of the floorjain contained here, measurements of doors, wedoors, cross and any other items are approximate and no responsibility is taken for any error, omission or mis-statement. This plan is for illustrative purposes only and should be used as such by any prospective purchaser. The services, systems and appliances shown have not been tested and no guarantee as to their operability or efficiency; can be given.