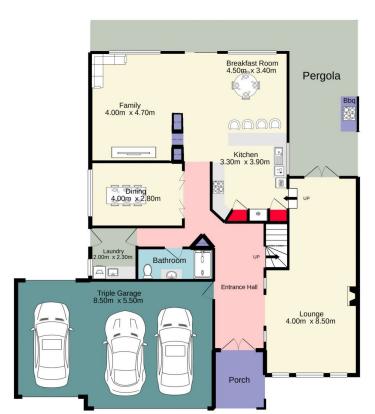

## 4 🕮 3 🟪 6 🚘

Type : House Price : \$ 1,380,000 Land Size : 632 sqm

View: https://www.aitkenre.com.au/8063392

Diego Benitez 02 4733 6999

Ground floor 194.2 sq.m. approx. 1st floor 99.0 sq.m. approx.

TOTAL FLOOR AREA: 293.2 sq.m. approx.

Whilst every attempt has been made to ensure the accuracy of the floorplan cortained here, measurements of doors, wendows, norms and any other items are approximate and no respinability is taken for any error, omission or mis-statement. This plan is for illustrative purposes only and should be used as such by any prospective purchaser. The services, systems and appliances shown have to been tested and no guarantee as to their operability or efficiency; can be given.

Made with Metrops @2021

Ground floor 194.2 sq.m. approx. 1st floor 99.0 sq.m. approx.

TOTAL FLOOR AREA: 293.2 sq.m. approx.

Whilst every attempt has been made to ensure the accuracy of the floorjain contained here, measurements of doors, wedoors, cross and any other items are approximate and no responsibility is taken for any error, omission or mis-statement. This plan is for illustrative purposes only and should be used as such by any prospective purchaser. The services, systems and appliances shown have not been tested and no guarantee as to their operability or efficiency; can be given.