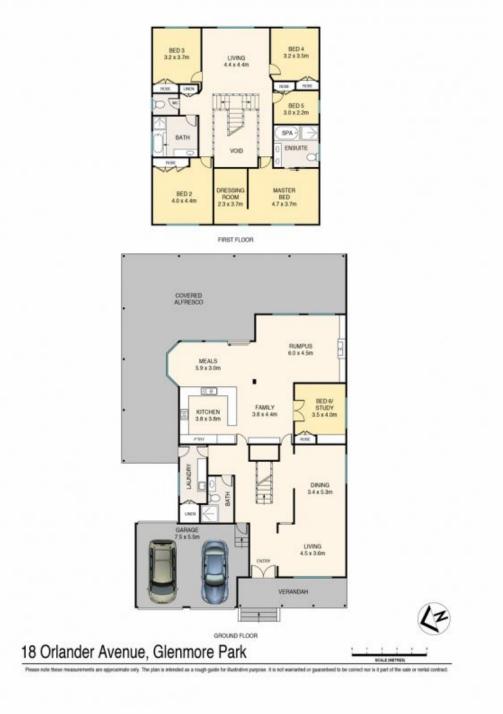

## **18 Orlander Avenue Glenmore Park NSW**

Generous in every sense, this beautifully maintained home located in the desirable Blue Hills state, offers easy access to the Northern Road and M4 motorway. Featuring stylish updates and space for the largest or extended family. Roomy, light filled living domains with modern fixtures and fittings surround the pristine kitchen which effortlessly caters for a family of chefs. Bedrooms are large, including an impressive master suite with full bathroom and dressing room, spacious rumpus and living areas and an entertainers alfresco overlooking the beautifully manicured gardens.

- + 2 x aircon ducted interlock upstairs and downstairs
- + Miele appliances
- + Double drive through garage

For full version visit the website

6 🛤 3 🚰 4 🚘

| Туре      | : House                               |
|-----------|---------------------------------------|
| Price     | : \$ 1,260,000                        |
| Land Size | : 742 sqm                             |
| View      | : https://www.aitkenre.com.au/8063389 |