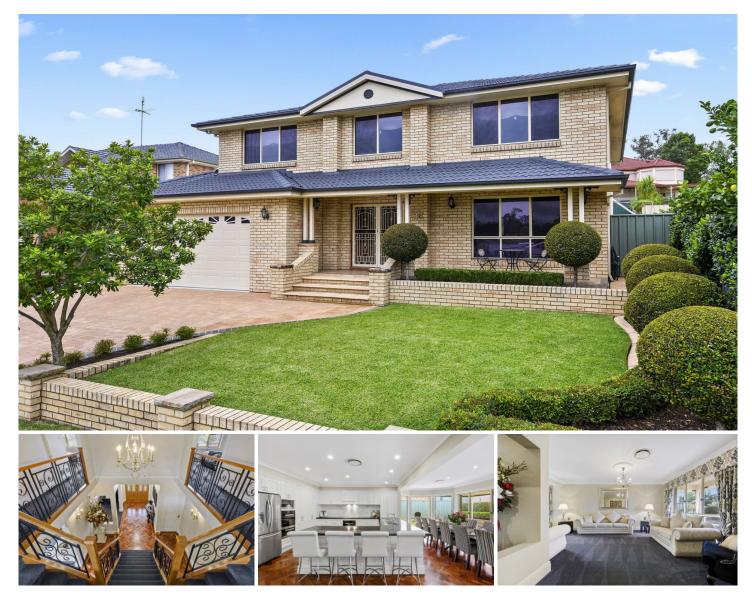

## **18 Orlander Avenue Glenmore Park NSW**

Generous in every sense, this beautifully maintained home located in the desirable Blue Hills state, offers easy access to the Northern Road and M4 motorway. Featuring stylish updates and space for the largest or extended family. Roomy, light filled living domains with modern fixtures and fittings surround the pristine kitchen which effortlessly caters for a family of chefs. Bedrooms are large, including an impressive master suite with full bathroom and dressing room, spacious rumpus and living areas and an entertainers alfresco overlooking the beautifully manicured gardens.

- + 2 x aircon ducted interlock upstairs and downstairs
- + Miele appliances
- + Double drive through garage

For full version visit the website

6 🛤 3 🚰 4 🚘

| Туре      | : House                               |
|-----------|---------------------------------------|
| Price     | : \$ 1,260,000                        |
| Land Size | : 742 sqm                             |
| View      | : https://www.aitkenre.com.au/8063389 |