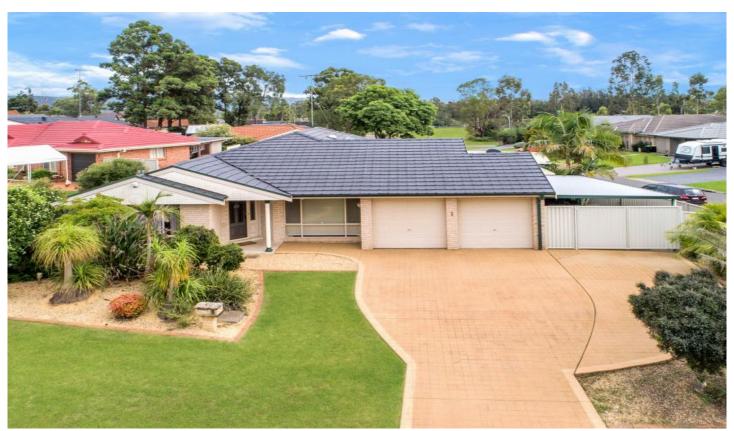

## 1 Lehmann Avenue Glenmore Park NSW

Perfectly located and offering oversized living and entertainment zones, this single level residence boasts a 701sqm block and a central position close to shops, parks and quality schools. Awash with natural light throughout, multiple living areas offering flexible family living with exceptional flow between indoors and out. Along with ample formal dining and lounge, there is an expansive open plan family/meals area centred around the gourmet gas kitchen and opening out to a choice of alfresco spaces including the inground swimming pool in the rear yard. Thoughtful design places the master bedroom with ensuite and walk-in robe at the front of the home at some distance from the other bedrooms, and desirable inclusions such as ducted a/c, ceiling fans, floating timber floors and internal gas points are a testament to quality.

4 🕮 2 🖺 6 🖨

Type : House Building Size : 199 sqm Land Size : 701 sqm

View: https://www.aitkenre.com.au/8063388

Diego Benitez 02 4733 6999

For full version visit the website

TOTAL FLOOR AREA: 261.2 sq.m. approx.