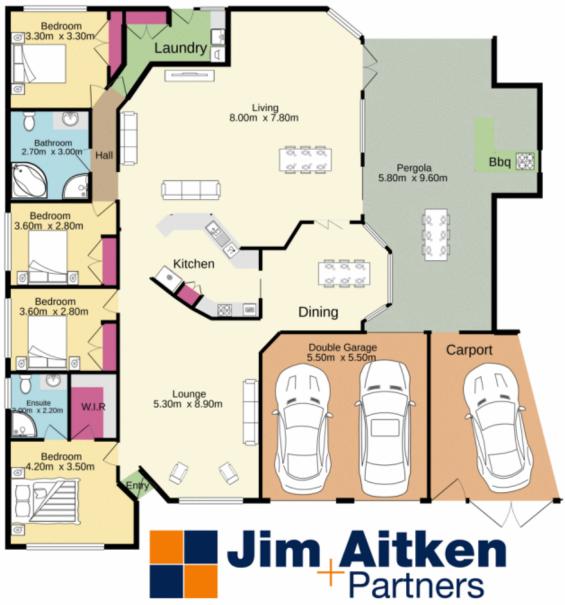

## 1 Lehmann Avenue Glenmore Park NSW

Perfectly located and offering oversized living and entertainment zones, this single level residence boasts a 701sqm block and a central position close to shops, parks and quality schools. Awash with natural light throughout, multiple living areas offering flexible family living with exceptional flow between indoors and out. Along with ample formal dining and lounge, there is an expansive open plan family/meals area centred around the gourmet gas kitchen and opening out to a choice of alfresco spaces including the inground swimming pool in the rear yard. Thoughtful design places the master bedroom with ensuite and walk-in robe at the front of the home at some distance from the other bedrooms, and desirable inclusions such as ducted a/c, ceiling fans, floating timber floors and internal gas points are a testament to quality.

4 🕮 2 🖺 6 🖨

Type : House Building Size : 199 sqm Land Size : 701 sqm

View: https://www.aitkenre.com.au/8063388

Diego Benitez 02 4733 6999

For full version visit the website

TOTAL FLOOR AREA: 261.2 sq.m. approx.