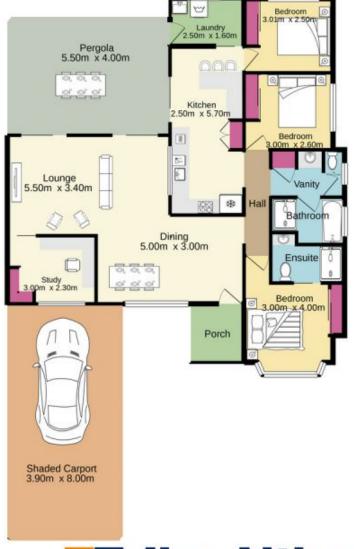

## 3A Harwood Circuit Glenmore Park NSW

If you are looking for a ready to move in and well-presented home, you will love this charming three bedroom home that also includes a home office with nothing to do but just move in and enjoy! All bedrooms have built in robes and the main bedroom has an ensuite. Also featuring spacious living areas and the long list of quality extras including stone benchtops, stainless steel appliances, dishwasher, gas hobs, deep single stainless steel sink, breakfast bar and timber floors. Flowing outside the covered entertaining area seamlessly blends inside to out with the generous yard. This home will be the envy of your friends.

## 3 🚑 2 🚔 2 😭

Type : House
Price : \$ 700,000
Building Size : 115 sqm
Land Size : 442 sqm

View: https://www.aitkenre.com.au/8063379

Diego Benitez 02 4733 6999

Whilst every altering has been made to ensure the accuracy of the floorplan contained here, moiscurements of doors, windows, noons and any other terms are appointment and no responsibility to skern for any error, omission or non-scatement. This plan is for illustration purposes only and stoud the used as such by any prespective purchaser. The services, systems and applicates shown have not been tested and no guarantee as to their operations of exclusivey can be given.