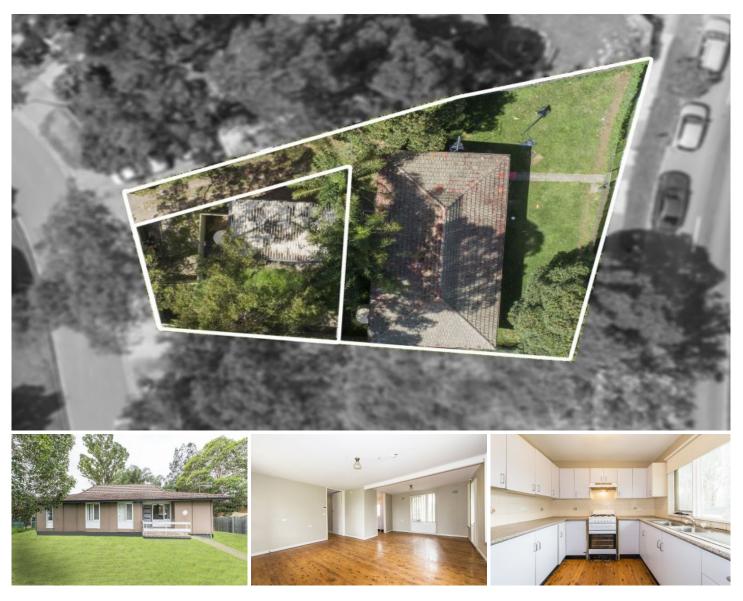

## 655 Luxford Road Bidwill NSW

Sensational four bedroom house plus a fully self contained one bedroom granny flat is now on the market for sale. Situated on large 600sqm block and close to schools, shopping centre and transport. This property offers you two homes for the price of one - one for living and the other for potentially renting for profit or just rent both out for double the joy!

- + \$560.00 per week rental return
- + Two street frontages
- + Close to public transport
- + Separate kitchen with gas cooking
- + Large lounge/dining areas
- + Close to schools