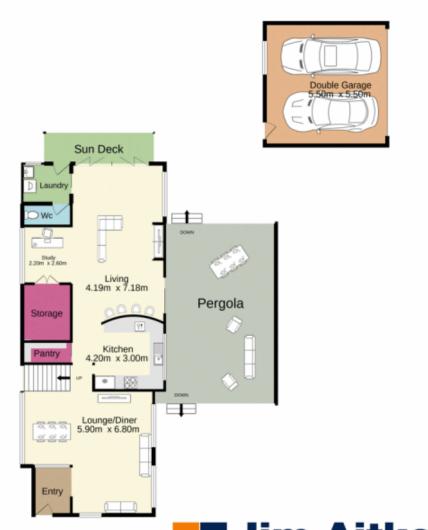

## 5 Daffodil Place Glenmore Park NSW

Located in a sought after pocket of Glenmore Park this 4 bedroom split level family home is not your standard house. From the moment you walk through the front door your eyes are drawn to the high pitched ceilings and you feel a connection with the outdoors when standing in the expansive light filled living areas. Being surrounded by established hedging and gardens you get a sense of relaxation, seclusion and privacy.

- + 4 generous bedrooms all with built in robes & Ceiling fans
- + Fully renovated main bathroom, ensuite & additional toilet
- + Multiple living areas drenched in natural light
- + Modern kitchen with brand new cooktop, oven & walk in pantry
- + Selection of outdoor spaces to relax in surrounded by

## 4 🕮 2 🟪 4 🗬

Type : House
Price : \$ 920,000
Building Size : 180 sqm
Land Size : 700 sqm

View : https://www.aitkenre.com.au/8063375

Diego Benitez 02 4733 6999

Ground floor 1st floor

White every attempt has been made to ensure the accuracy of the floorplan contained here, measurements of doors, windows, rooms and any other items are approximate and no responsibility in taken for any error.