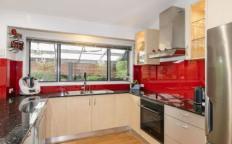

- + 4 generous bedrooms all with built in robes & Ceiling fans
- + Fully renovated main bathroom, ensuite & additional toilet
- + Multiple living areas drenched in natural light
- + Modern kitchen with brand new cooktop, oven & walk in pantry
- + Selection of outdoor spaces to relax in surrounded by