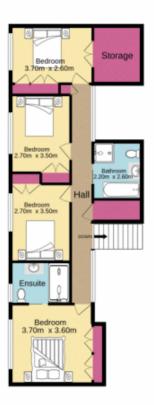

## 5 Daffodil Place Glenmore Park NSW

Located in a sought after pocket of Glenmore Park this 4 bedroom split level family home is not your standard house. From the moment you walk through the front door your eyes are drawn to the high pitched ceilings and you feel a connection with the outdoors when standing in the expansive light filled living areas. Being surrounded by established hedging and gardens you get a sense of relaxation, seclusion and privacy.

- + 4 generous bedrooms all with built in robes & Ceiling fans
- + Fully renovated main bathroom, ensuite & additional toilet
- + Multiple living areas drenched in natural light
- + Modern kitchen with brand new cooktop, oven & walk in pantry
- + Selection of outdoor spaces to relax in surrounded by

## 4 🕮 2 🟪 4 🗬

Type : House
Price : \$ 920,000
Building Size : 180 sqm
Land Size : 700 sqm

View : https://www.aitkenre.com.au/8063375

Diego Benitez 02 4733 6999

Ground floor 1st floor

White every attempt has been made to ensure the accuracy of the floorplan contained here, measurements of doors, windows, rooms and any other items are approximate and no responsibility in taken for any error.