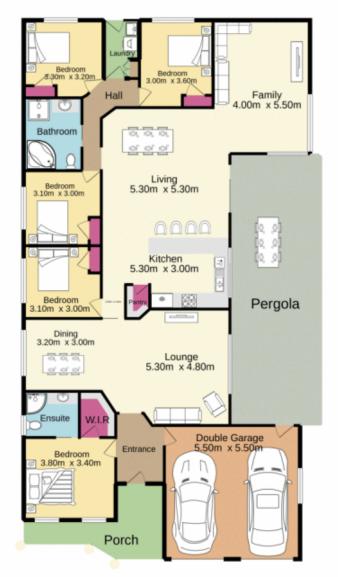

## 16 Roseville Terrace Glenmore Park NSW

Are you looking for a low maintenance home that you can comfortably move in to straight away and yet still put your personal touch to make it your own? Then look no further! This home has tonnes to offer, including five bedrooms, all with built-ins and main bedroom with walk in wardrobe and ensuite. Study, formal and casual living areas, double garage, outdoor entertaining areas, and plenty more. Located in a sought after location with close proximity to schools and shops, this home will comfortably meet all the demands of the growing family.

- + East facing with gas cooking
- + Three living areas, including media room
- + Double garage
- + 701m2 (approx.) block

For full version visit the website

5 🗀 2 🔓 4 🖨

Type : House Price : \$870,000 Land Size : 701 sqm