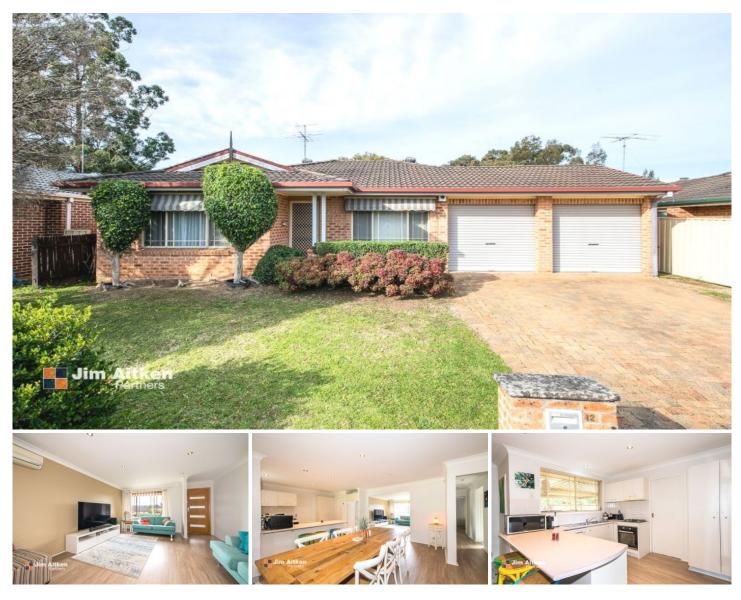

## 12 William Howell Drive Glenmore Park NSW

Quality homes such as these are rarely found yet highly sought-after. Located in a convenient location in the Glenmore Park Public School catchment area and minutes to all the amenities you could need, this single level light filled family home is one not to be missed.

+ Light filled open plan lounge & dining rooms

+ Four well appointed bedrooms with ceiling fans & built in robes

- + Functional kitchen with ample storage & gas cooking
- + Floating floor boards, downlights, solar panels
- + Internal laundry with 2nd toilet
- + Double lock up garage with internal access
- + Huge undercover entertaining area with spacious useable back yard

## 4 🛤 1 🚝 4 🚘

| Туре          | : House                               |
|---------------|---------------------------------------|
| Price         | : \$ 890,000                          |
| Building Size | : 130 sqm                             |
| Land Size     | : 512 sqm                             |
| View          | : https://www.aitkenre.com.au/8063369 |