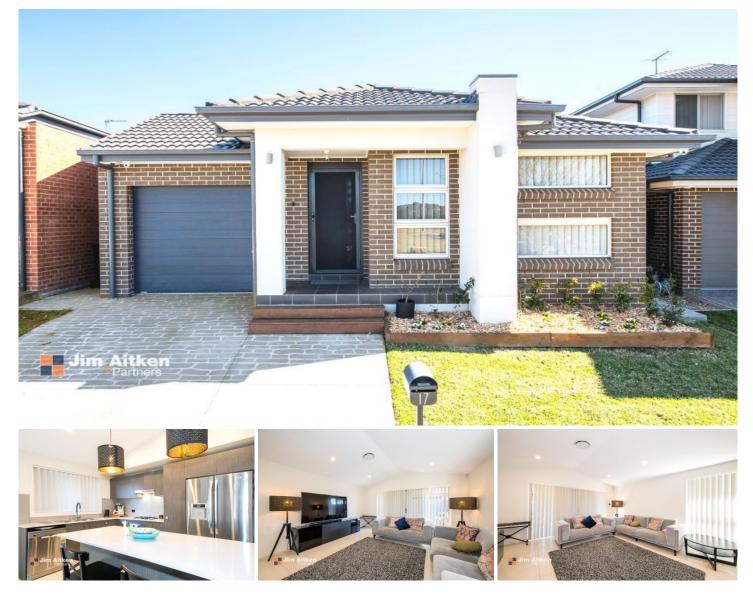

## 17 Parkway Avenue Glenmore Park NSW

This three year old single level home has all the bells and whistles and oozes contemporary style. If you are looking for low maintenance modern living in a desirable location, this may be your home! No need for a huge backyard when you have parks and walking tracks directly across the road. Located within minutes walk to the proposed Mulgoa Rise public school and shopping centre expected to be complete in 2023.

Property features:

+ Four generous bedrooms all with ceiling fans & built in robes. Walk in robe & ensuite to main
+ Modern kitchen with gas cooking, stainless steel appliances & island bench top

For full version visit the website