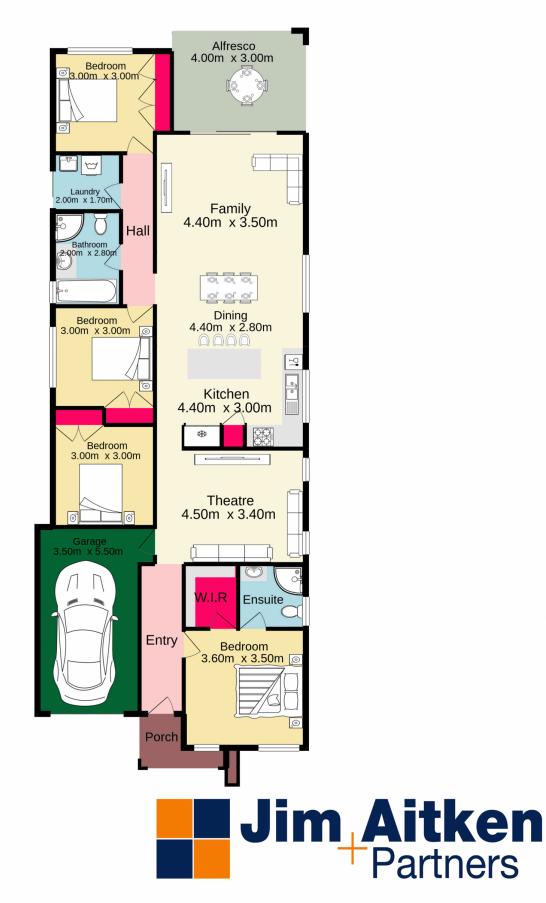

## 4 🛤 2 🚔 2 🚔

Type : House

**Price :** \$ 875,000

View : https://www.aitkenre.com.au/8063366

Whilst every attempt has been made to ensure the accuracy of the floorplan contained here, measurements of doors, windows, rooms and any other items are approximate and no responsibility is taken for any error, omission or mis-statement. This plan is for illustrative purposes only and should be used as such by any prospective purchaser. The services, systems and appliances shown have not been tested and no guarantee as to their operability or efficiency can be given. Made with Metropix ©2021