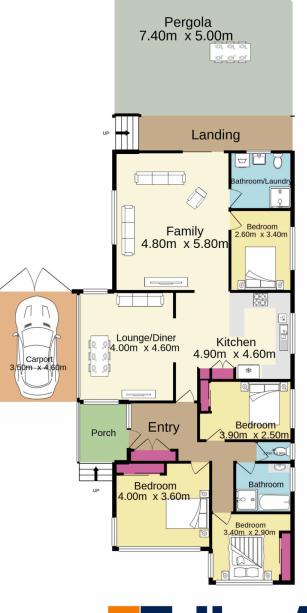

## Jim Aitken Partners

TOTAL FLOOR AREA : 236.9 sq.m. approx.

Whilst every attempt has been made to ensure the accuracy of the floorplan contained here, measurements of doors, windows, rooms and any other items are approximate and no responsibility is taken for any error, omission or mis-statement. This plan is for illustrative purposes only and should be used as such by any prospective purchaser. The services, systems and appliances shown have not been tested and no guarantee as to their operability or efficiency can be given. Made with Metropix ©2021