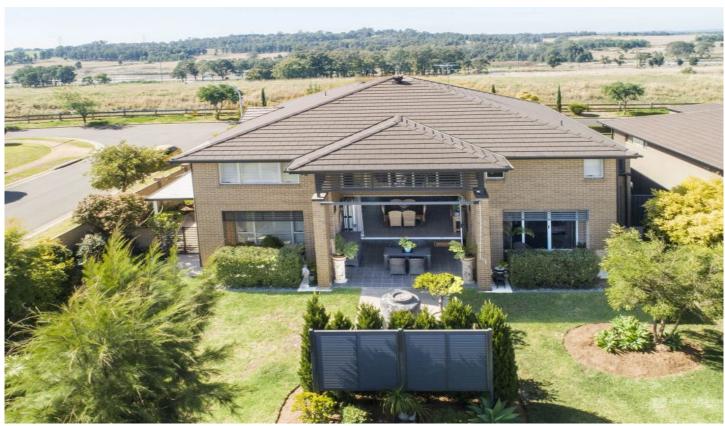

## 14 Harold Bentleys Way Glenmore Park NSW

This architectural triumph is ultra-modern in concept, presenting sophistication in every detail with innovative design and superb contemporary style. The sun-drenched interiors provide an array of both casual and formal spaces, whilst delightful stacker doors provide seamless integration between indoor and outdoor spaces providing effortless entertaining for family and friends. Experience a luxurious lifestyle in this resort-style residence, in a perfect location surrounded by luxury homes.

- + Vast interiors with flexible all-occasion living zones
- + Elevated, East facing position
- + Lower level guest bedroom, study, home office or media room
- + Additional bathroom for guest bedroom downstairs

4 🖰 3 🔓 4 🗬

Type : House Price : \$ 1,312,500 Land Size : 833 sqm

View: https://www.aitkenre.com.au/8063363

Diego Benitez 02 4733 6999

For full version visit the website

Ground floor 1st floor

White very attempt has been made to ensure the accuracy of the floorplan contained here, measurements of doors, invidents, rooms and any other items are appearance and one speciability is taken for any enric, onession or resi-statement. This plan is for illustrative purposes only and should be used as such by any prospective purchaser. The services, systems and appliances shown have been tested and no guarantee as to their operability or efficiency; can be given.