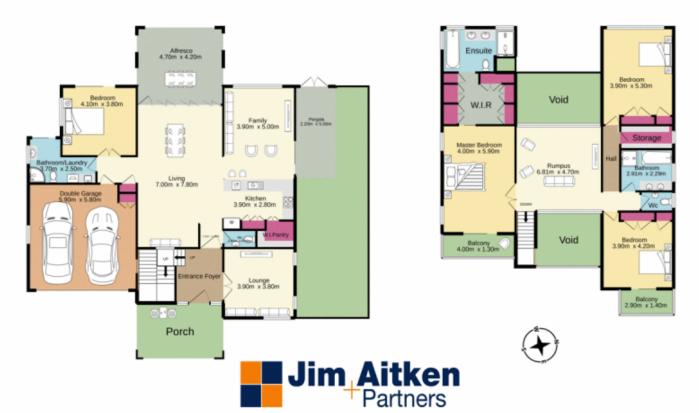

- + Vast interiors with flexible all-occasion living zones
- + Elevated, East facing position
- + Lower level guest bedroom, study, home office or media room
- + Additional bathroom for guest bedroom downstairs

4 🖰 3 🔓 4 🗬

Type : House Price : \$ 1,312,500 Land Size : 833 sqm

View: https://www.aitkenre.com.au/8063363

Diego Benitez 02 4733 6999

For full version visit the website

Ground floor 1st floor

White very attempt has been made to ensure the accuracy of the floorplan contained here, measurements of doors, invidents, rooms and any other items are appearance and one speciability is taken for any enric, onession or resi-statement. This plan is for illustrative purposes only and should be used as such by any prospective purchaser. The services, systems and appliances shown have been tested and no guarantee as to their operability or efficiency; can be given.