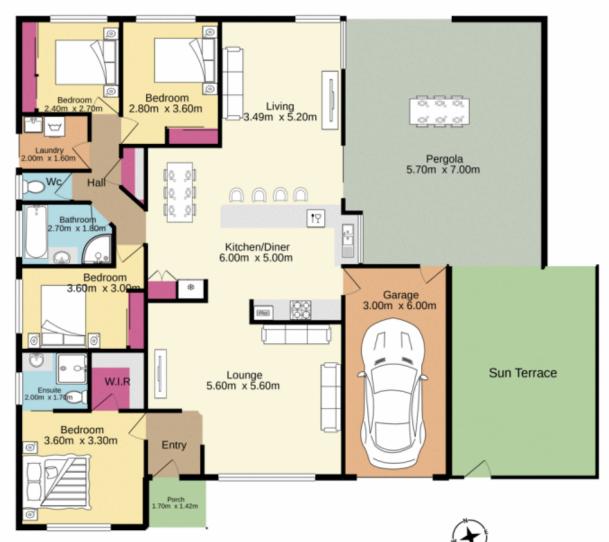

## 34 Buyu Road Glenmore Park NSW

This fantastic family home combines comfortable living and a floor plan to suit younger or mature families or even investors. Enjoying all the ease of single level living, the home features four generously sized bedrooms with the master boasting an ensuite and a walk in robe. You will love the large covered outdoor entertaining area and the single drive through garage and side access.

- + Glorious, renovated cooking quarters
- + Multiple living spaces
- + Enhanced ensuite
- + Built in wardrobes
- + Split system air conditioning
- + Expansive alfresco zone
- + Side access | child & pet friendly backyard

For full version visit the website

4 🕒 2 📛 2 🖨

Type : House Price : \$ 730,000 Land Size : 512 sqm

View: https://www.aitkenre.com.au/8063362

Diego Benitez 02 4733 6999

Whits every attempt has been made to ensure the accuracy of the floorplan contained here, measurements of doors, windows, rooms and any other items are approximate and no responsibility is taken for any enric, omission or mis-statement. This plan is for illustrative purposes only and should be used as such by any prospective purchaser. The services, systems and appliances shown have not been rested and no guarantee as to their operationly or efficiency can be given.