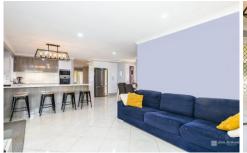

- + Glorious, renovated cooking quarters
- + Multiple living spaces
- + Enhanced ensuite
- + Built in wardrobes
- + Split system air conditioning
- + Expansive alfresco zone
- + Side access | child & pet friendly backyard