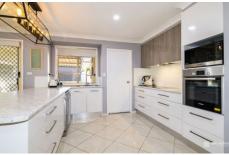

- + Glorious, renovated cooking quarters
- + Multiple living spaces
- + Enhanced ensuite
- + Built in wardrobes
- + Split system air conditioning
- + Expansive alfresco zone
- + Side access | child & pet friendly backyard