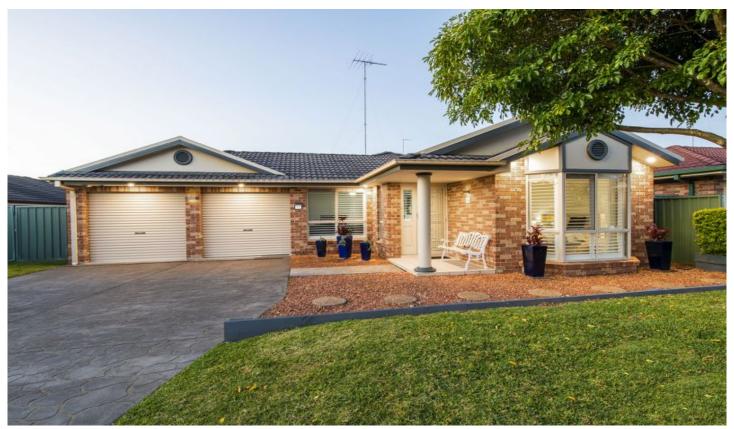

## 11 Laguna Drive Glenmore Park NSW

Conveniently located within the Surveyors Creek Public School catchment area with ease of access to the Northern Road and M4 Motorway, this perfect piece of paradise awaits you! All the hard work has been done with recent upgrades completed to the highest of standards for the fussiest of buyers. Brand new Eco carpet flooring, new ceiling fans throughout, new plantation shutters & double/single roller blinds, recently upgraded 15kw ducted air-conditioning unit, upgraded continuous hot water system, alarm & solar panels.

## 4 🕒 2 📛 4 🗬

Type : House
Price : \$ 850,000
Building Size : 174 sqm
Land Size : 586 sqm

View: https://www.aitkenre.com.au/8063361

Diego Benitez 02 4733 6999

TOTAL FLOOR AREA: 212.6 sq.m. approx.

Whilst every attempt has been made to ensure the accuracy of the floorplan contained here, measurements of doors, windows, rooms and any other items are approximate and no responsibility is taken for any error, omission or mis-statement. This plan is for illustrative purposes only and should be used as such by any prospective purchaser. The services, systems and appliances shown have not been tested and no guarantee as to their operability or efficiency can be given.