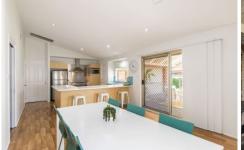

- + Spacious kitchen with Smeg 900mm freestanding 5 burner gas cook top/oven, dishwasher & separate pantry
- + Multiple living areas with the added character & charm of

For full version visit the website