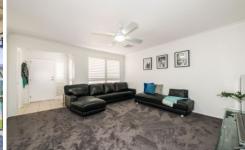

- + Spacious kitchen with Smeg 900mm freestanding 5 burner gas cook top/oven, dishwasher & separate pantry
- + Multiple living areas with the added character & charm of

For full version visit the website