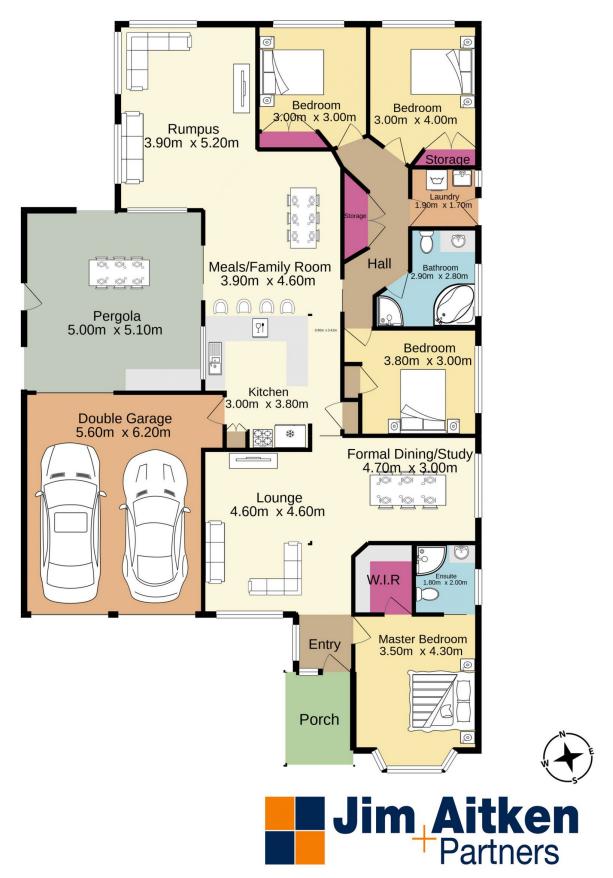

## 4 🕒 2 📛 4 🗬

Type : House
Price : \$ 850,000
Building Size : 174 sqm
Land Size : 586 sqm

View: https://www.aitkenre.com.au/8063361

Diego Benitez 02 4733 6999

TOTAL FLOOR AREA: 212.6 sq.m. approx.

Whilst every attempt has been made to ensure the accuracy of the floorplan contained here, measurements of doors, windows, rooms and any other items are approximate and no responsibility is taken for any error, omission or mis-statement. This plan is for illustrative purposes only and should be used as such by any prospective purchaser. The services, systems and appliances shown have not been tested and no guarantee as to their operability or efficiency can be given.