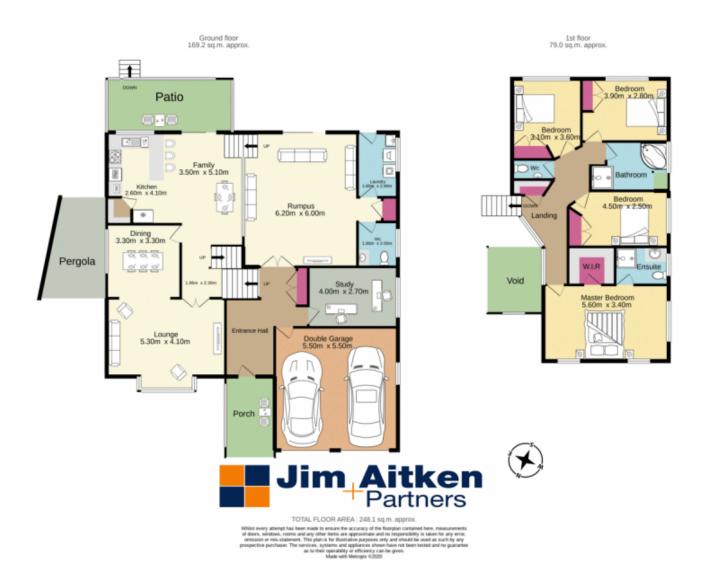

## 12 Richardson Place Glenmore Park NSW

This wonderfully spacious residence enjoys a quiet setting in a highly desirable established neighbourhood. Designed with functionality and family living foremost in mind, the home features ample space and privacy for all, with formal lounge and dining, large kitchen with plenty of cupboard space, flowing out to the casual dining and backyard-view family room. All four bedrooms are well proportioned with built in robes, with the oversized master complete with ensuite and walk in.

- + Ducted air conditioning with four zones
- + Side access
- + Study/office
- + In ground pool
- + Quiet cul de sac location

For full version visit the website

4 🛤 2 🚰 4 🚘

| Туре      | : House                               |
|-----------|---------------------------------------|
| Price     | : \$ 965,000                          |
| Land Size | : 715 sqm                             |
| View      | : https://www.aitkenre.com.au/8063360 |