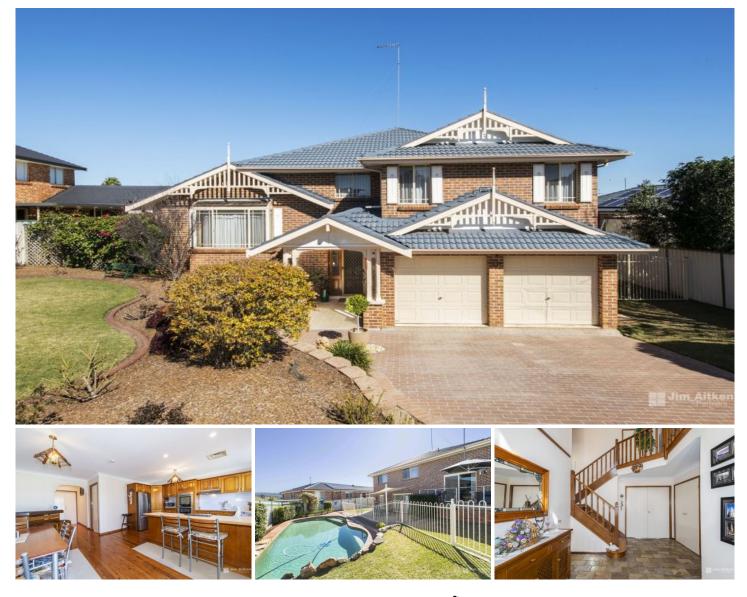

## 12 Richardson Place Glenmore Park NSW

This wonderfully spacious residence enjoys a quiet setting in a highly desirable established neighbourhood. Designed with functionality and family living foremost in mind, the home features ample space and privacy for all, with formal lounge and dining, large kitchen with plenty of cupboard space, flowing out to the casual dining and backyard-view family room. All four bedrooms are well proportioned with built in robes, with the oversized master complete with ensuite and walk in.

- + Ducted air conditioning with four zones
- + Side access
- + Study/office
- + In ground pool
- + Quiet cul de sac location

For full version visit the website

4 🛤 2 🚰 4 🚘

| Туре      | : House                               |
|-----------|---------------------------------------|
| Price     | : \$ 965,000                          |
| Land Size | : 715 sqm                             |
| View      | : https://www.aitkenre.com.au/8063360 |