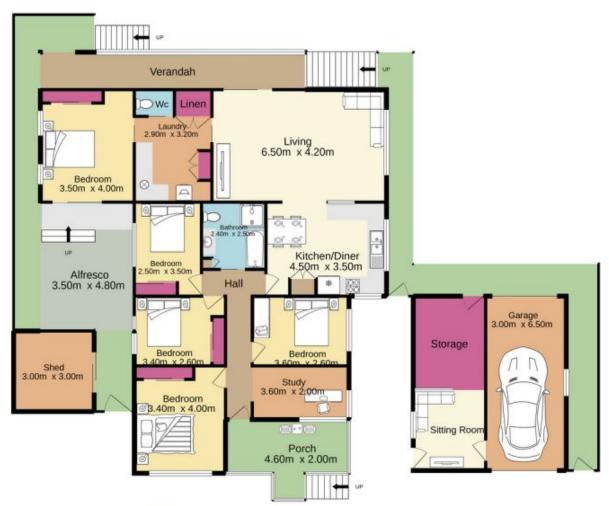

## 18 Neville Street Colyton NSW

Priced in the sweet spot of the market this home will appeal to both first home buyers and investors alike. A short stroll to the local school makes for easy school drop off and pick up, with time saved by not driving, you will have time to play in the park opposite on the way home.

The versatile floorplan allows options for a growing or a teenage family, incorporating the separate toilet, allows the space to be used as a teenage retreat. If you love sunsets this high set north facing family home won't disappoint with its great views of the Blue Mountains. This corner block home is nestled in a very quiet street, perfectly positioned for convenient living right next to all local amenities, the home also boasts some of the following features.

5 📭 1 🟪 2 🗬

Type : House Price : \$ 650,000 Land Size : 607 sqm

View: https://www.aitkenre.com.au/8063359

For full version visit the website

White every attempt has been made to ensure the accuracy of the Roughen contained here, measurements of doors, welcome, more and any other laten or expensional and on expensionally is blein for any error, orisission or reso-statement. This plain is fer illustrative purposes only and should be used as such by any prospective purchases. The services, systems and epigliances shown here are these heated and no guarantee as to their operability or efficiency; can be given.