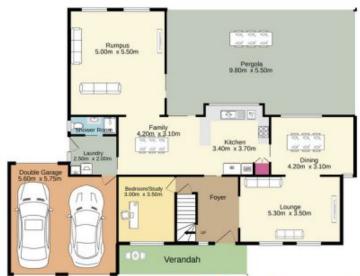

## 4 🕒 3 📛 4 🖨

Type : House
Price : \$ 960,000
Building Size : 203 sqm
Land Size : 770 sqm

View: https://www.aitkenre.com.au/8063358

Diego Benitez 02 4733 6999

Ground floor 198.4 sq.m. approx.