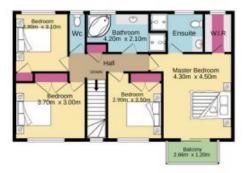

## 1st floor 74.6 sq.m. approx.

TOTAL FLOOR AREA: 273.0 sq.m. approx.

White every attempt has been made to excure the excuracy of the floorplan contained from, miscouraments of discrs, wentiles, more and any other times are any expensional and on expensible; is taken for any entire, consisten or res-alterment. This plan is fer illustrative purposes only and should be used as such by any prospective purchases. The services, systems and applicances shown have not been tested and no guarantee as to their operatingly or efficiency; can be given.