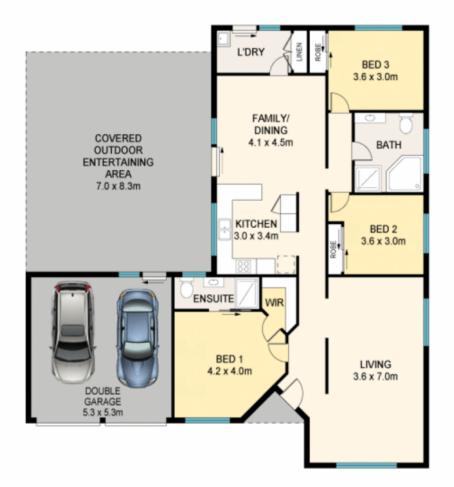

## 9 Burra Close Glenmore Park NSW

This well kept family gem is situated in a quiet and highly regarded street, a stones throw away from local schools, public transport and amenities. Positioned on a 710m2 (approx) block this property offers private outdoor entertaining attributable to the huge undercover area and established landscaped gardens. Do not miss this opportunity to inspect!

- + Three sizeable bedrooms with walk in robe & ensuite to main
- + Separate light filled living areas
- + Roomy bathroom with extra large tub
- + Timber kitchen with an abundance of storage and gas cooking
- + Outdoor entertainers dream with landscaped yards &

## 3 🕮 2 🟪 4 🚘

Type : House
Price : \$ 750,000
Building Size : 133 sqm
Land Size : 710 sqm

View: https://www.aitkenre.com.au/8063353

Diego Benitez 02 4733 6999