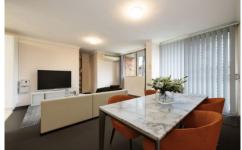

- + Renovated kitchen and bathroom
- + Two bedrooms
- + Single garage
- + Internal laundry
- + Large lounge dining room with new carpet
- + Unit size 73 m2 + garage 17 m2 + Approx. 450m to Westfield
- + Approx. 550m to Penrith train station