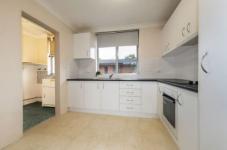

- + Renovated kitchen and bathroom
- + Two bedrooms
- + Single garage
- + Internal laundry
- + Large lounge dining room with new carpet
- + Unit size 73 m2 + garage 17 m2 + Approx. 450m to Westfield
- + Approx. 550m to Penrith train station