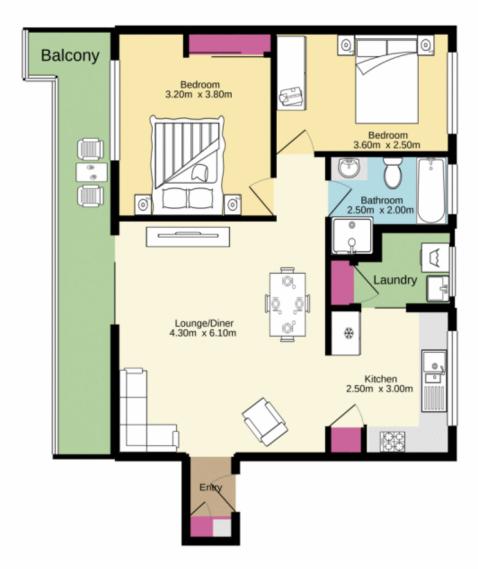

## 1/20 Station Lane Penrith NSW

Ideal for the savvy investor or excited first owner. This two bedroom, 1st floor unit location is perfectly positioned with easy access to Penrith's busy CBD and train station. Small complex of 12 units with secure access.

- + Renovated kitchen and bathroom
- + Two bedrooms
- + Single garage
- + Internal laundry
- + Large lounge dining room with new carpet
- + Unit size 73 m2 + garage 17 m2 + Approx. 450m to Westfield
- + Approx. 550m to Penrith train station

## 2 📭 1 🖺 2 🗬

**Type**: Apartment **Price**: \$ 382,000

View: https://www.aitkenre.com.au/8063349

Whitst every attempt has been made to ensure the accuracy of the floorplan contained here, measurements of doors, withdows, rooms and any other items are approximate and not responsibility in taken for any error, omission or mis-statement. This plan is for illustrative purposes only and should be used as such by any prespective purchaser. This services, systems and appliancies shown have not been insided and no guarantee as to their operability or efficiency can be given.