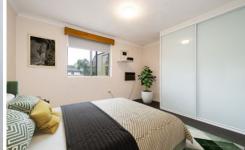

- + Renovated kitchen and bathroom
- + Two bedrooms
- + Single garage
- + Internal laundry
- + Large lounge dining room with new carpet
- + Unit size 73 m2 + garage 17 m2 + Approx. 450m to Westfield
- + Approx. 550m to Penrith train station