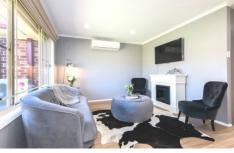

## Property features:

- + Custom kitchen with integrated dishwasher, induction cooktop & tiled splashback
- + Combined lounge/dining ideal for family living
- + Three bedrooms with built in robes, ceiling fans & split system air-conditioner to main
- + Modern bathroom & ensuite with floor to ceiling tiles
- + Grassed backyard with undercover entertaining area
- + Fully fenced corner block with side access & single lock