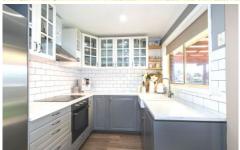

## Property features:

- + Custom kitchen with integrated dishwasher, induction cooktop & tiled splashback
- + Combined lounge/dining ideal for family living
- + Three bedrooms with built in robes, ceiling fans & split system air-conditioner to main
- + Modern bathroom & ensuite with floor to ceiling tiles
- + Grassed backyard with undercover entertaining area
- + Fully fenced corner block with side access & single lock