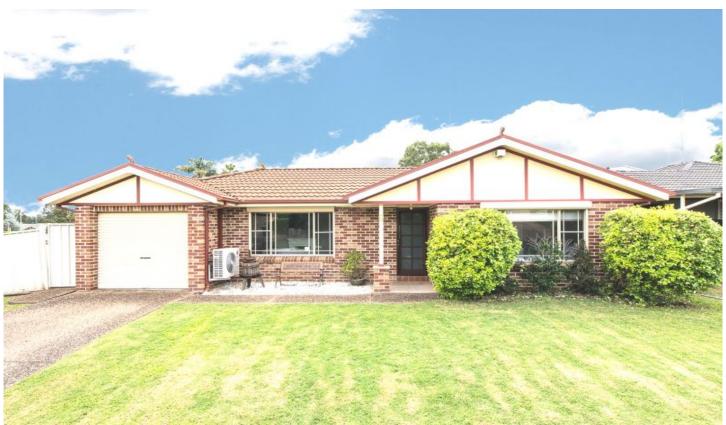

## 9 Kenneth Slessor Drive Glenmore Park NSW

This striking one of a kind home will tick all the boxes for the first homebuyer, downsizer, or investor. Tastefully updated throughout, move in ready & in a great location, this property needs to be seen to be appreciated.

## Property features:

- + Custom kitchen with integrated dishwasher, induction cooktop & tiled splashback
- + Combined lounge/dining ideal for family living
- + Three bedrooms with built in robes, ceiling fans & split system air-conditioner to main
- + Modern bathroom & ensuite with floor to ceiling tiles
- + Grassed backyard with undercover entertaining area
- + Fully fenced corner block with side access & single lock

## 3 🚐 2 🚍 2 🚍

Type : House Price : \$750,000 Land Size : 400 sqm

View: https://www.aitkenre.com.au/8063348

TOTAL FLOOR AREA: 116.2 sq.m. approx.

whilst every attempt has been made to ensure the accuracy of the floroysten contained here, resourcements of points introduce, more and only other times are appreciated and on septembling to identify the agreemy, persistent or reso-stopment. This plans is the illustrative purposes only and should be used as such by any prospective purchases. The services, systems and applicances shown have not been tested and no guarantee as to their operations; or efficiency; can be given.