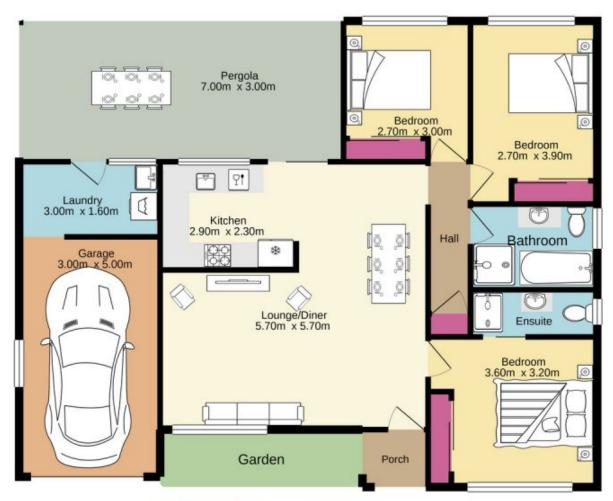

## 9 Kenneth Slessor Drive Glenmore Park NSW

This striking one of a kind home will tick all the boxes for the first homebuyer, downsizer, or investor. Tastefully updated throughout, move in ready & in a great location, this property needs to be seen to be appreciated.

## Property features:

- + Custom kitchen with integrated dishwasher, induction cooktop & tiled splashback
- + Combined lounge/dining ideal for family living
- + Three bedrooms with built in robes, ceiling fans & split system air-conditioner to main
- + Modern bathroom & ensuite with floor to ceiling tiles
- + Grassed backyard with undercover entertaining area
- + Fully fenced corner block with side access & single lock

## 3 🚐 2 🚍 2 🚍

Type : House Price : \$750,000 Land Size : 400 sqm

View: https://www.aitkenre.com.au/8063348

TOTAL FLOOR AREA: 116.2 sq.m. approx.

whilst every attempt has been made to ensure the accuracy of the floroysten contained here, resourcements of points introduce, more and only other times are appreciated and on septembling to identify the agreemy, persistent or reso-stopment. This plans is the illustrative purposes only and should be used as such by any prospective purchases. The services, systems and applicances shown have not been tested and no guarantee as to their operations; or efficiency; can be given.