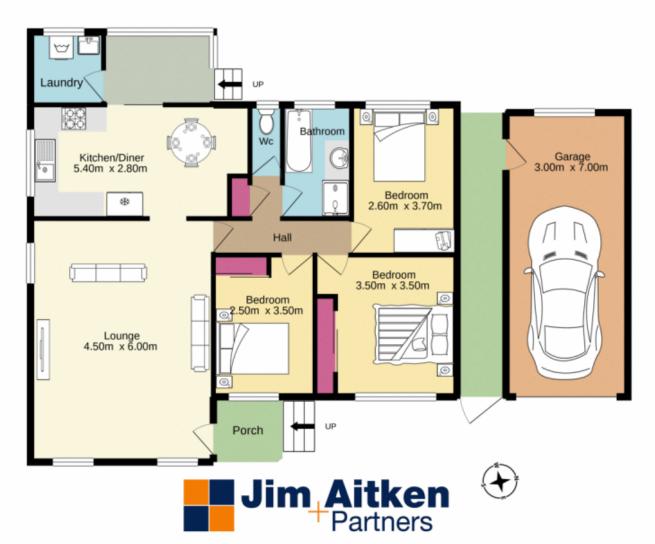

## 4 Rich Place Jamisontown NSW

This home is a true beauty and is situated in an outstanding location, a great opportunity to secure your first home or investment. Resting on a 665m2 block and within walking distance to schools, shops and transport. Offering three bedrooms, main with built-in's, dining area and a large living areas and bathroom. The private yard is perfect for backyard cricket. There is also a single detached garage allowing side access to the backyard. Be quick, this is the ideal home to consider.

## 3 📭 1 🟪 2 🗬

Type : House
Price : \$ 760,000
Building Size : 110 sqm
Land Size : 655 sqm

View: https://www.aitkenre.com.au/8063347

Whilst every attempt has been made to ensure the accuracy of the floorplan contained here, measurements of doors, windows, cooms and any other items are approximate and no responsibility to taken for any ensur, omission or resistancent. This plan is for illustration purposes only and should be used as such thy any prospective purchase. The services, systems and appliances shown have not been tested and no guarantee as to the for operability or efficiency can be given.