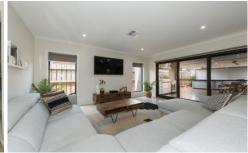

The commanding kitchen takes centre stage and is appointed with an expansive integrated breakfast bar, stone bench tops, stainless steel appliances and a gas cook top. Flowing dining and family zones in the heart of the home open to a spacious outdoor lifestyle area where lifelong memories are waiting to be made. The main bedroom at the front of the house has a walk-in-robe and ensuite, the three other bedrooms have built in cupboards and the main bathroom includes a bathtub to accommodate family and guests.