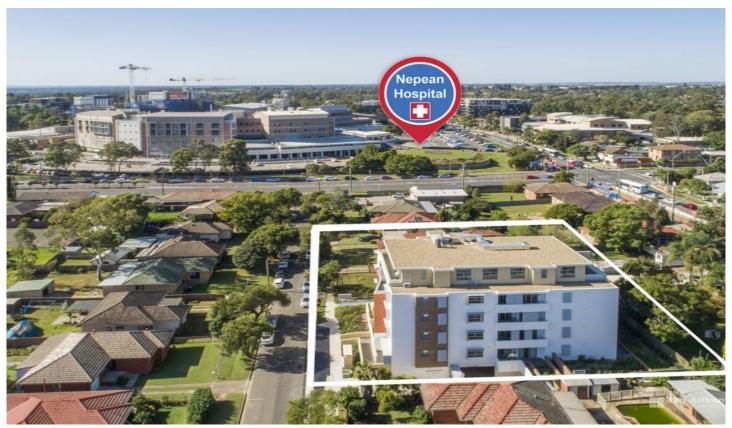

## 19/12-14 Hope Street Penrith NSW

Built for the savvy essential service worker, first home buyer or investor.

Located minutes from Penrith CBD, this unit offers a rare mix of neighbourhood charm with city connections. Nepean Hospital is only 120 metres from the apartment, Penrith Police, Fire Brigade and Ambulance Stations are within a ten-minute walk, and Kingswood train station is only a short 16-minute walk. With modern finishes, and open plan living this apartment effortlessly blends luxury with comfort, each spacious interior features the best design and functionality. With early settlement an option and with apartments ready for you, why wait.