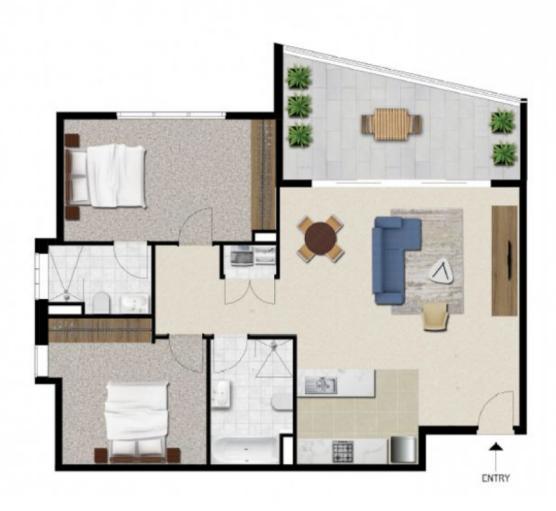

## 19/12-14 Hope Street Penrith NSW

Built for the savvy essential service worker, first home buyer or investor.

Located minutes from Penrith CBD, this unit offers a rare mix of neighbourhood charm with city connections. Nepean Hospital is only 120 metres from the apartment, Penrith Police, Fire Brigade and Ambulance Stations are within a ten-minute walk, and Kingswood train station is only a short 16-minute walk. With modern finishes, and open plan living this apartment effortlessly blends luxury with comfort, each spacious interior features the best design and functionality. With early settlement an option and with apartments ready for you, why wait.

There is a Hope waiting for you.

+ Two bedrooms with built in robes, ensuite to main

2 🕒 2 🔓 2 😭

Type : Unit
Building Size : 79 sqm
Land Size : 89 sqm

View: https://www.aitkenre.com.au/8063332

Diego Benitez 02 4733 6999