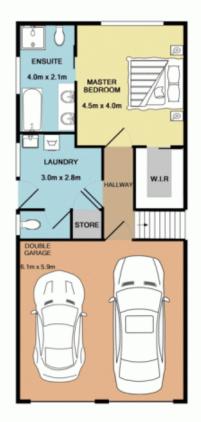

4 🕮 2 🟪 4 🗬

Type : House Price : \$ 1,020,000 Land Size : 929 sqm

View: https://www.aitkenre.com.au/8063329

Diego Benitez 02 4733 6999

For full version visit the website

BASEMENT LEVEL

## ENTRANCE FLOOR

White very attempt has been made to ensure the accuracy of the floor plans contained here, measurements of doors, windows, soons and any other tense are apparatished and not responsibility is taken for any ency, omission, or mis-statement. This plan is for illustrative purposes only and should be used as such by any prospective purchaser. The services, systems and applicances shown have not been tested and no guarantee as to their operatibility or efficiency can be given. Mades with Metopos (00019)