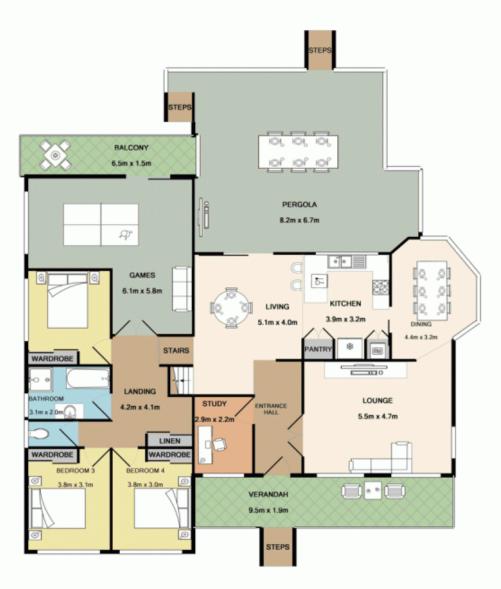

4 🕮 2 🟪 4 🗬

Type : House Price : \$ 1,020,000 Land Size : 929 sqm

View: https://www.aitkenre.com.au/8063329

Diego Benitez 02 4733 6999

For full version visit the website

BASEMENT LEVEL

## ENTRANCE FLOOR

White very attempt has been made to ensure the accuracy of the floor plans contained here, measurements of doors, windows, soons and any other tense are apparatished and not responsibility is taken for any ency, omission, or mis-statement. This plan is for illustrative purposes only and should be used as such by any prospective purchaser. The services, systems and applicances shown have not been tested and no guarantee as to their operatibility or efficiency can be given. Mades with Metopos (00019)