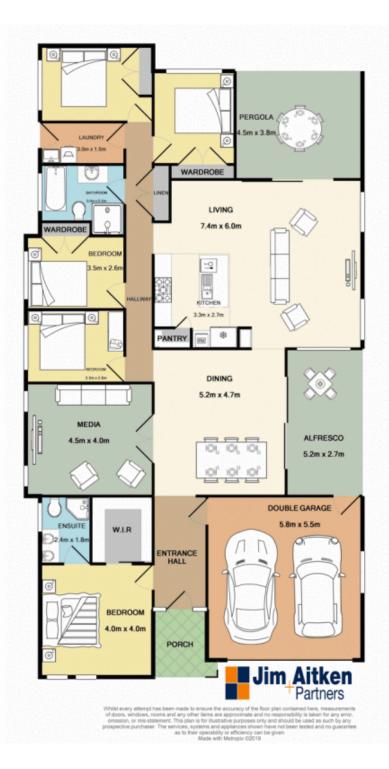

## 45 Glenmore Ridge Drive Glenmore Park NSW

No matter the season, a comfortable lifestyle is yours to enjoy in this single level residence, situated in the ever popular suburb of Glenmore Park. Taking pride of place on a 524sqm block, this five bedroom home features an enviable list of inclusions, but more importantly a diverse range of living spaces that will suit the entire family. Boasting beautifully presented low maintenance landscaped gardens in the front and the rear, plus two undercover alfresco areas to facilitate barbecues, this home is sure to cater to all your hosting needs, big or small.

+ Five bedrooms

- + Natural gas heating & cooking
- + Stainless steel appliances

5 🛤 2 🚔 4 🚘

| Туре      | : House                               |
|-----------|---------------------------------------|
| Price     | : \$ 795,000                          |
| Land Size | : 524 sqm                             |
| View      | : https://www.aitkenre.com.au/8063321 |