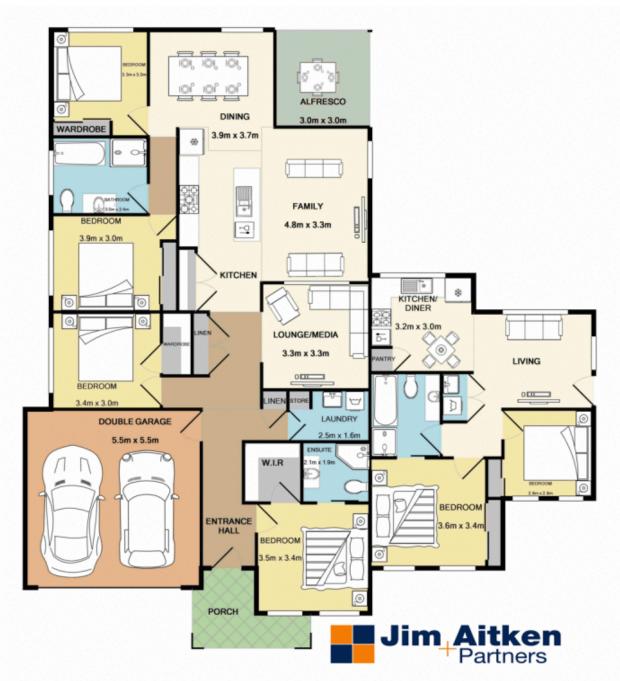

6 **4** 3 **4** 4

Type : House Price : \$ 930,000 Land Size : 751 sqm

View: https://www.aitkenre.com.au/8063317

Diego Benitez 02 4733 6999

For full version visit the website

Whilst every attempt has been made to ensure the accuracy of the floor plan contained here, measurements of doors, windows, rooms and any other items are approximate and no responsibility is taken for any error, omission, or mis-statement. This plan is for illustrative purposes only and should be used as such by any prospective purchaser. The services, systems and appliances shown have not been tested and no guarantee as to their operability or efficiency can be given Made with Methopix 6/2019