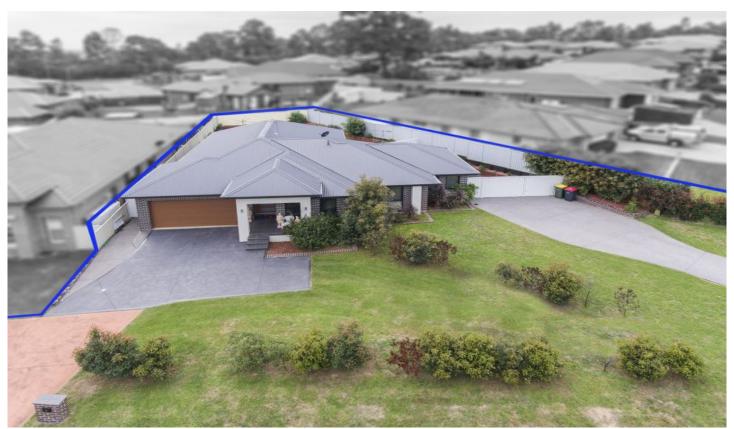

## 7 Harwood Circuit Glenmore Park NSW

Dual income opportunity offering exceptional investment return

Yes! You are getting two homes in the family orientated suburb of Glenmore Park, making it an ideal residence for a dual income, with great rental returns or for the extended family looking for separate living quarters. All areas have been well considered and will be sure to impress even the most fastidious of buyers.

6 **4** 3 **4** 4

Type : House Price : \$ 930,000 Land Size : 751 sqm

View: https://www.aitkenre.com.au/8063317

Diego Benitez 02 4733 6999

For full version visit the website

Whilst every attempt has been made to ensure the accuracy of the floor plan contained here, measurements of doors, windows, rooms and any other items are approximate and no responsibility is taken for any error, omission, or mis-statement. This plan is for illustrative purposes only and should be used as such by any prospective purchaser. The services, systems and appliances shown have not been tested and no guarantee as to their operability or efficiency can be given Made with Methopix 6/2019