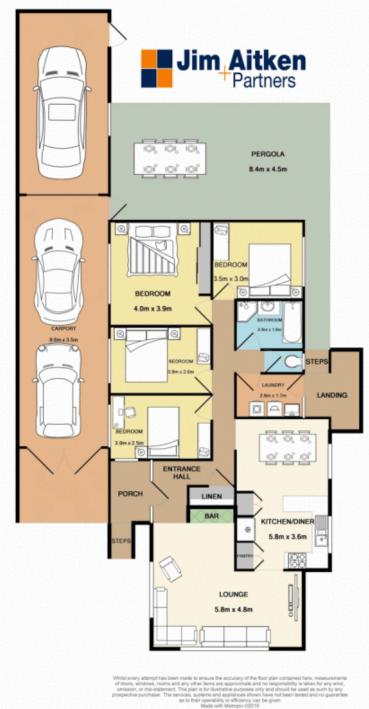

- \* Four bedrooms
- \* Good size lounge room
- \* Internal laundry
- \* Split system air conditioning
- \* Large covered outside entertaining area
- \* Dual carport & single detached garage plus off street
- parking for additional vehilces
- \* Gas cooking and heating

## For full version visit the website

Туре

Price

Land Size : 519 sqm

: House

: \$ 560,000

**Diego Benitez** 02 4733 6999