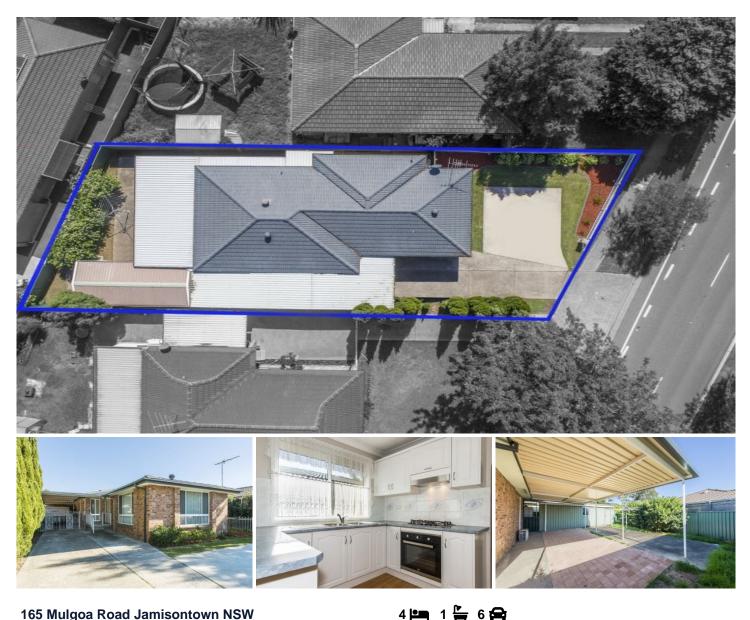

## 165 Mulgoa Road Jamisontown NSW

This spacious family home is ideally located close to shopping, parks, schools, and transport, with easy access to Penrith train station, the M4 Motorway and within walking distance to the Nepean River, Panthers World of Entertainment, cafes, restaurants and the great lifestyle that Penrith has to offer.

- \* Four bedrooms
- \* Good size lounge room
- \* Internal laundry
- \* Split system air conditioning
- \* Large covered outside entertaining area
- \* Dual carport & single detached garage plus off street
- parking for additional vehilces
- \* Gas cooking and heating

## For full version visit the website

Туре

Price

Land Size : 519 sqm

: House

: \$ 560,000

**Diego Benitez** 02 4733 6999