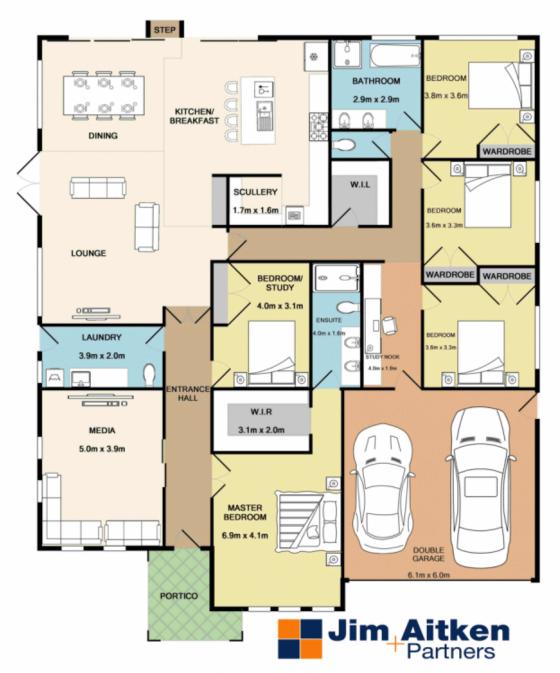

## A touch of class

This exceptional residence is breathtaking from your first impression and provides unrivalled luxury with an abundance of natural light. Offering sophistication and style, this modern executive home has been expertly crafted with an expansive open plan and family friendly layout. Five generous sized bedrooms complete with built in robes, the expansive master bedroom features a large walk in robe and immaculately kept modern en-suite with frameless shower. The luxurious designer kitchen offers 50mm waterfall Island Bench with breakfast bar for day to day dining, stainless steel appliances, induction cooktop and 900mm gas oven with range hood, plumbing point for fridge and a large walk in pantry. The stacker doors open out into a low maintenance yard complete with Wallmark

5 🗀 2 🔓 4 🖨

Type : House Land Size : 661 sqm

View: https://www.aitkenre.com.au/8063313

Diego Benitez 02 4733 6999

For full version visit the website

Whilst every attempt has been made to ensure the accuracy of the floor plan contained here, measurements of doors, windows, rooms and any other items are approximate and no responsibility is taken for any error, omission, or mis-statement. This plan is for illustrative purposes only and should be used as such by any prospective purchaser. The services, systems and appliances shown have not been tested and no guarantee as to their operability or efficiency can be given Made with Metropix 62019