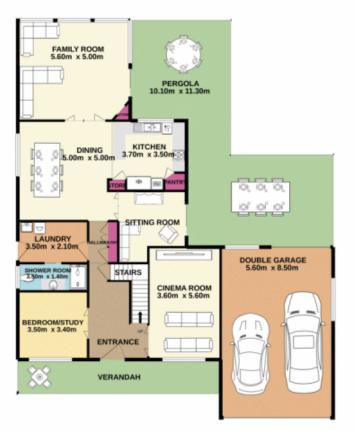

## 11 Atkinson Close Glenmore Park NSW

Embrace the exciting sensation that only distinguished home owners can experience in this stunning upper class residence. Enjoying picturesque mountain views and an imposing street presence you will be doing well to find better. This stunning home is set on a low maintenance 814sqm allotment and positioned high at the end of a quiet cul-de-sac is a guaranteed showstopper.

This four-bedroom, three-bathroom home is spacious and imposing, making the most of its location and offering flexible spaces for modern living. Families will love the multiple entertaining spaces, plus study and theatre room for family movie nights. An expansive master suite features and ensuite and walk in robe, while other bedrooms' feature built in robe. Social gatherings can be hosted

4 🕮 3 🟪 4 🕰

Type : House
Building Size : 296 sqm
Land Size : 814 sqm

View: https://www.aitkenre.com.au/8063306

Diego Benitez 02 4733 6999

For full version visit the website

GROUND FLOOR 1ST. FLOOR 1ST. 1 sq.m. approx. 108.2 sq.m. approx.

TOTAL FLOOR AREA: 293.2 sq.m. approx.

Whilst every attempt has been made to ensure the accuracy of the floopship contained here, measurements of doors, vendous, norms and any other items are approximate and no responsibility is taken for any ensurements, resonance, more scalement. The plant is for illustrative appropriate year done perspossibility is taken for any ensurements or establishment of the scalement. The plant is for illustrative appropriate year doubt have not been tested and no guarantee as to their opposition of predicting or deficiency can be given.