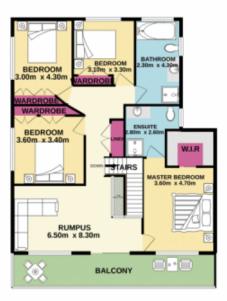

This four-bedroom, three-bathroom home is spacious and imposing, making the most of its location and offering flexible spaces for modern living. Families will love the multiple entertaining spaces, plus study and theatre room for family movie nights. An expansive master suite features and ensuite and walk in robe, while other bedrooms' feature built in robe. Social gatherings can be hosted

4 🕮 3 🟪 4 🕰

Type : House
Building Size : 296 sqm
Land Size : 814 sqm

View: https://www.aitkenre.com.au/8063306

Diego Benitez 02 4733 6999

For full version visit the website

GROUND FLOOR 1ST. FLOOR 1ST. 1 sq.m. approx. 108.2 sq.m. approx.

TOTAL FLOOR AREA: 293.2 sq.m. approx.

Whilst every attempt has been made to ensure the accuracy of the floopship contained here, measurements of doors, vendous, norms and any other items are approximate and no responsibility is taken for any ensurements, resonance, more scalement. The plant is for illustrative appropriate year done perspossibility is taken for any ensurements or establishment of the scalement. The plant is for illustrative appropriate year doubt have not been tested and no guarantee as to their opposition of predicting or deficiency can be given.