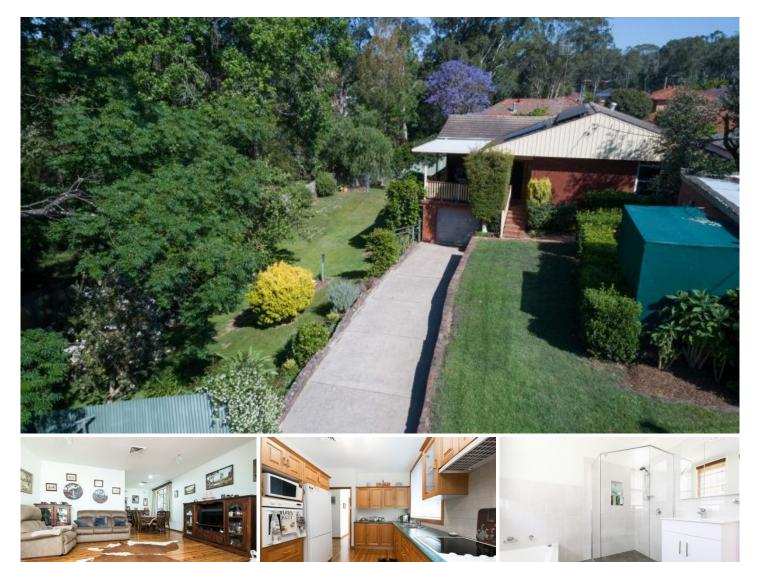

## 38-40 Loftus Street Regentville NSW

This neat property offers the peace and serenity of country living whilst only being a short drive away from Glenmore Park shops and Penrith CBD, the perfect spot to raise your family away from the hustle and bustle of city life, the owners have loved the privacy of their home and now is your chance to enjoy all that this property has to offer.

- + Land size 1,504sqm (approx.)
- + Renovated bathroom and laundry
- + Covered outdoor entertaining area
- + Ducted Air conditioner
- + 1.8KW solar panels
- + Easy access to M4
- + Landscaped and well-maintained grounds

## 3 🎮 1 🚰 6 🚘

| Туре      | : House                               |
|-----------|---------------------------------------|
| Price     | : \$ 870,000                          |
| Land Size | : 1504 sqm                            |
| View      | : https://www.aitkenre.com.au/8063304 |