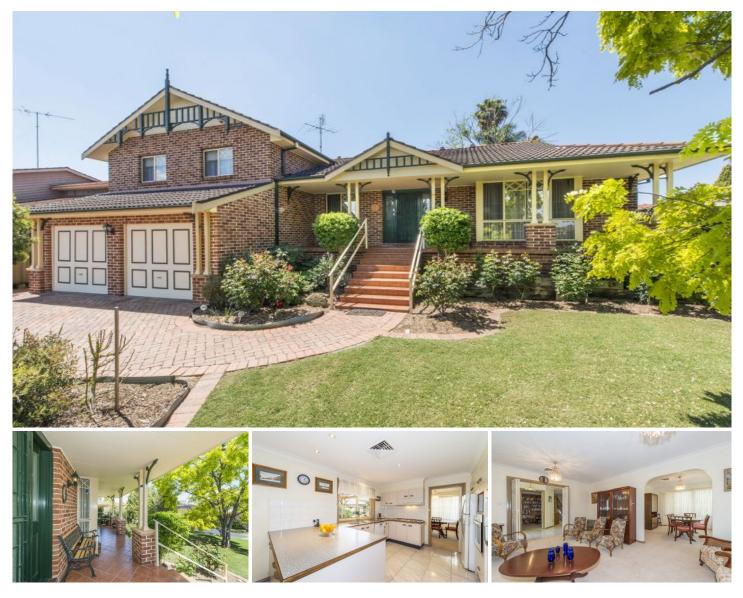

## 9 Rainbow Close Glenmore Park NSW

Are you looking for a low maintenance home that you can comfortably move in to straight away and yet still put your personal touch to make it your own, then look no further. Nestled in a quiet street this Clarendon Home has tonnes to offer, including four bedrooms, three with built-ins and main bedroom with walk in wardrobe/en-suite. Study, formal and casual living areas, double garage with side access and outdoor entertaining areas. Located in a sought after location with breathtaking views and close proximity to schools and shops, this home will comfortably meet all the demands of the growing family.

- + Low maintenance established gardens
- + Undercover entertainment area
- + Double garage

For full version visit the website

4 🛤 3 🚰 4 🚘

| Туре      | : House                               |
|-----------|---------------------------------------|
| Land Size | : 680 sqm                             |
| View      | : https://www.aitkenre.com.au/8063301 |