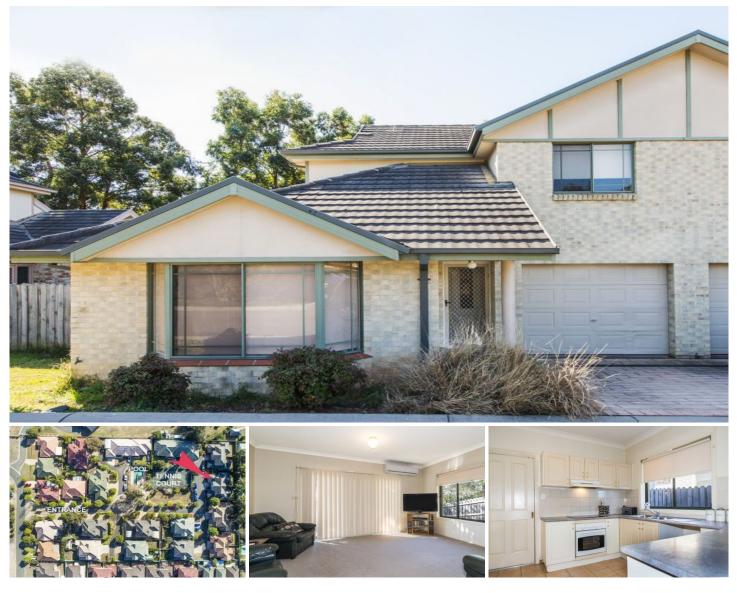

## 15/41 Regentville Road Glenmore Park NSW

Investors, first home buyers and downsizers, this townhouse is a must see. Situated in the popular 'Summit View Estate' boasting a downstairs master bedroom and double garage. Townhouses this good dont come up often. Some of the many fantastic features include open plan design, low community title fees, tennis court and pool.

- + Three great sized bedrooms
- + Downstairs master bedroom
- + Double garage (tandem)
- + Drive through access to the backyard
- + Pool and tennis court
- + Community title complex
- + Third toilet downstairs