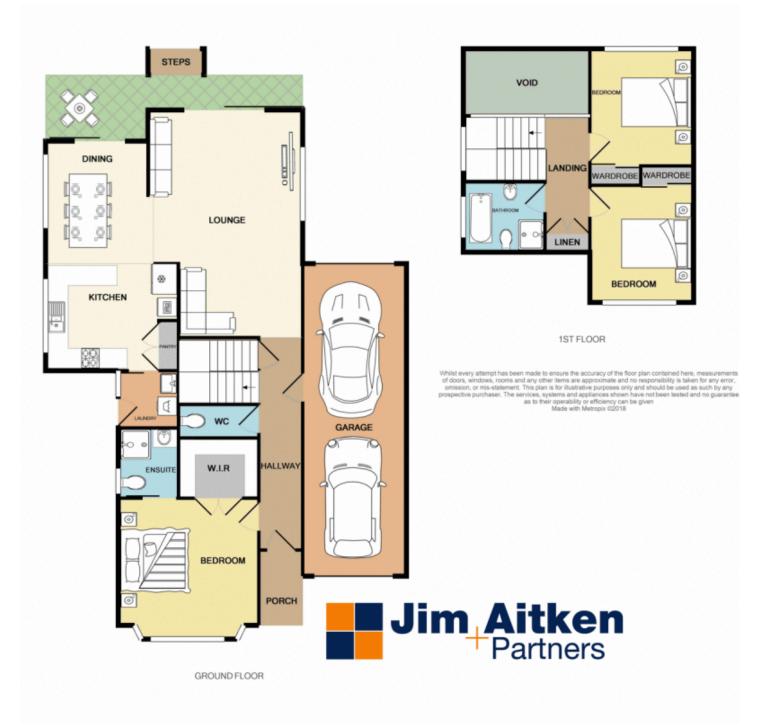

- + Three great sized bedrooms
- + Downstairs master bedroom
- + Double garage (tandem)
- + Drive through access to the backyard
- + Pool and tennis court
- + Community title complex
- + Third toilet downstairs

## 3 🛤 2 🚰 4 🚘

| Туре      | : Townhouse |
|-----------|-------------|
| Land Size | : 325 sqm   |

View : https://www.aitkenre.com.au/8063294