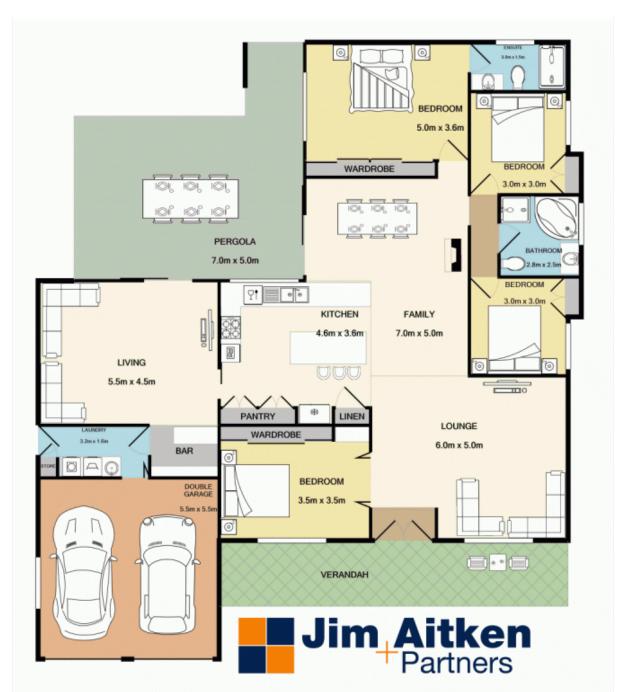

## 4 🚐 2 🟪 4 🗬

Type : House
Price : \$ 852,000
Building Size : 180 sqm
Land Size : 627 sqm

View: https://www.aitkenre.com.au/8063292

Diego Benitez 02 4733 6999

Whilst every attempt has been made to ensure the accuracy of the floor plan contained here, measurements of doors, windows, rooms and any other items are approximate and no responsibility is taken for any error, omission, or mis-statement. This plan is for illustrative purposes only and should be used as such by any prospective purchaser. The services, systems and appliances shown have not been tested and no guarantee as to their operability or efficiency can be given Made with Metropix ©2019