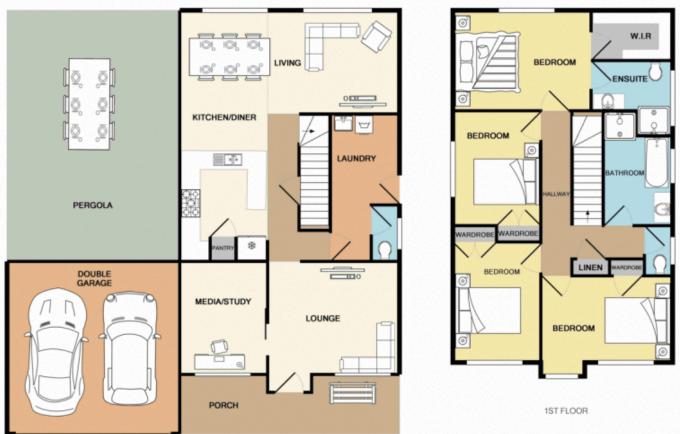

## 50 Kukundi Drive Glenmore Park NSW

This family home offers five star accommodation for the growing family with the advantage of walking distance to parks, playgrounds, childcare, schools and Glenmore Park Shopping Centre. Boasting four bedrooms upstairs with walk in robe and en-suite access to the main and a large bathroom to service the others + a 3rd toilet for convenience. Downstairs, the open plan living with kitchen and dining forms the hub of the home, the fifth bedroom would be ideal as a study, media room or hobby room plus a separate formal lounge. A fantastic outdoor entertaining area makes this home a must to inspect.

Diego Benitez 02 4733 6999

GROUND FLOOR

Whist every attempt has been made to ensure the accuracy of the floor plan contained here, measurements of doors, windows, sooms and any other thems are approximate and no responsibility is taken for any error, omission, or mis-statement. This plan is for ituatrative purposes only and should be used as such by any prospective purchaser. The senices, systems and appliances shown have not been tested and no guarantee as to their operability or efficiency can be given