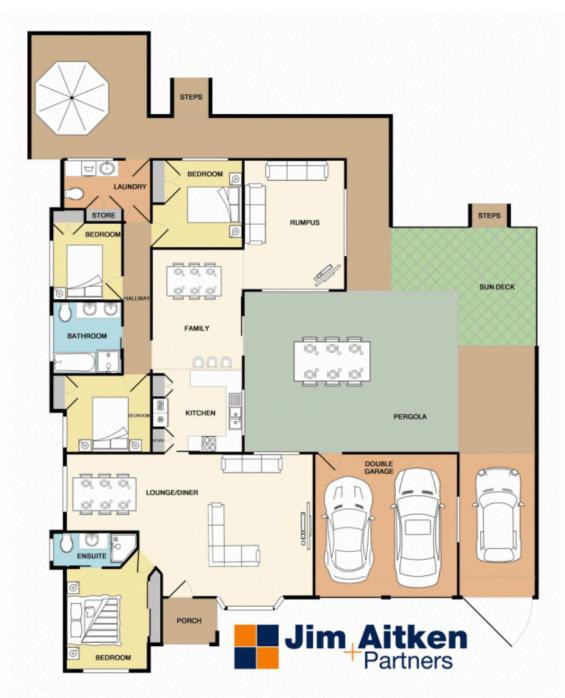

## 26 Rainbow Close Glenmore Park NSW

Look and be QUICK, this neat four bedroom home located in the sought after, stage one of Glenmore Park is a must see. Featuring a modern kitchen that opens up to the perfect outdoor entertaining area, formal dining and lounge, four bedrooms, with ensuite to the main, double garage, new carpets and plantation shutters all round. This family home is an opportunity at its best.

- + Heated tiles in main bathroom
- + Separate living areas
- + Extra toilet in laundry
- + 658sqm (approx.)
- + Drive thru carport
- + Established gardens
- + Close to schools and shops For full version visit the website

## 4 🕒 2 🖺 6 🖨

Type : House Land Size : 658 sqm

View: https://www.aitkenre.com.au/8063281

Diego Benitez 02 4733 6999

Whilst every attempt has been made to ensure the accuracy of the floor plan contained here, measurements of doors, windows, moors and any other leaves are apportunited and no responsibility is stand for any enry, omission, or mis-statement. This plan is for fluxtrative purposes only and should be used as such by any prospective purchaser. This exists, systems and adaptances shown here not been tested and no guarantee as to their operability or efficiency can be given