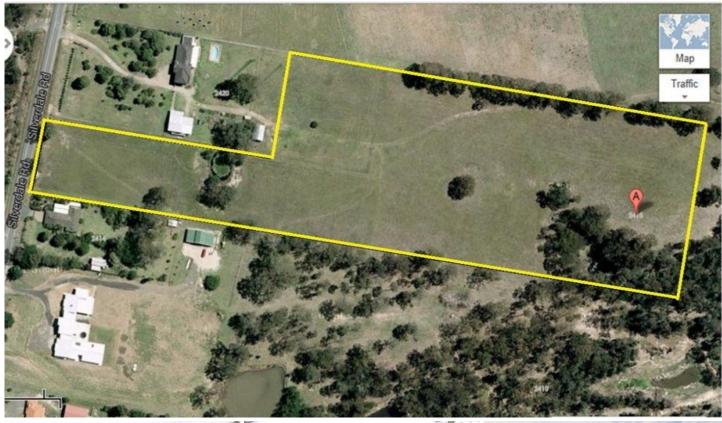

## 2416 Silverdale Road Silverdale NSW

If you find yourself being constantly disappointed in the search for your dream acreage than we believe we have found arguable Silverdales very best cleared acreage. Totalling approx. 6.65 hectares (over 16 acres) and surrounded by some of the districts finest luxury homes this parcel of paradise must be seen to be fully appreciated. With the possibility in the future to sub-divide (stca), this land could secure your familys future.

- \* Cleared Land
- \* Well Maintained
- \* Dam
- \* Fully Fenced
- \* Accessible Town Water
- \* Possible Sub-division

For full version visit the website

Type : Land Price : \$ 795,000 Land Size : 66500 sqm