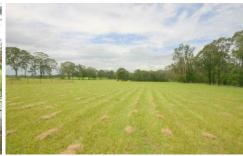

## 2416 Silverdale Road Silverdale NSW

If you find yourself being constantly disappointed in the search for your dream acreage than we believe we have found arguable Silverdales very best cleared acreage. Totalling approx. 6.65 hectares (over 16 acres) and surrounded by some of the districts finest luxury homes this parcel of paradise must be seen to be fully appreciated. With the possibility in the future to sub-divide (stca), this land could secure your familys future.

- \* Cleared Land
- \* Well Maintained
- \* Dam
- \* Fully Fenced
- \* Accessible Town Water
- \* Possible Sub-division

For full version visit the website

Type : Land Price : \$ 795,000 Land Size : 66500 sqm