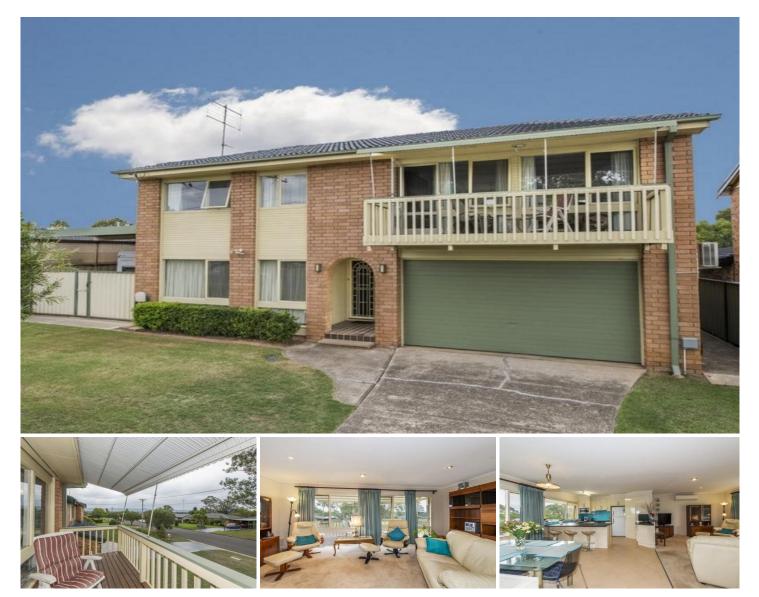

## **10 Alkoomie Avenue South Penrith NSW**

Are you looking for a low maintenance home that you can comfortably move in straight away and yet still put your personal touch to make it your own? Then look no further. This home is located in a sought after location with breathtaking views and close proximity to schools and shops. Offering north facing double storey quality home nestled in a quiet street has tonnes to offer, including four bedrooms with built-ins to all, updated kitchen and bathrooms, double garage and carport with side access. This home comfortably meets all the demands of the growing family.

- \* Downstairs bedroom with family room
- \* Undercover entertainment area with BBQ
- \* Two balconies

4 🛤 2 🚔 4 🛱

| Туре      | : House                               |
|-----------|---------------------------------------|
| Land Size | : 701 sqm                             |
| View      | : https://www.aitkenre.com.au/8063258 |