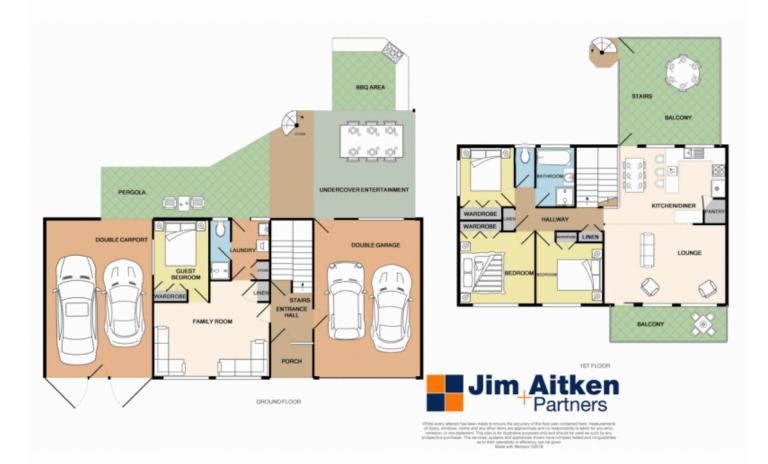

## **10 Alkoomie Avenue South Penrith NSW**

Are you looking for a low maintenance home that you can comfortably move in straight away and yet still put your personal touch to make it your own? Then look no further. This home is located in a sought after location with breathtaking views and close proximity to schools and shops. Offering north facing double storey quality home nestled in a quiet street has tonnes to offer, including four bedrooms with built-ins to all, updated kitchen and bathrooms, double garage and carport with side access. This home comfortably meets all the demands of the growing family.

- \* Downstairs bedroom with family room
- \* Undercover entertainment area with BBQ
- \* Two balconies

4 🛤 2 🚔 4 🛱

| Туре      | : House                               |
|-----------|---------------------------------------|
| Land Size | : 701 sqm                             |
| View      | : https://www.aitkenre.com.au/8063258 |