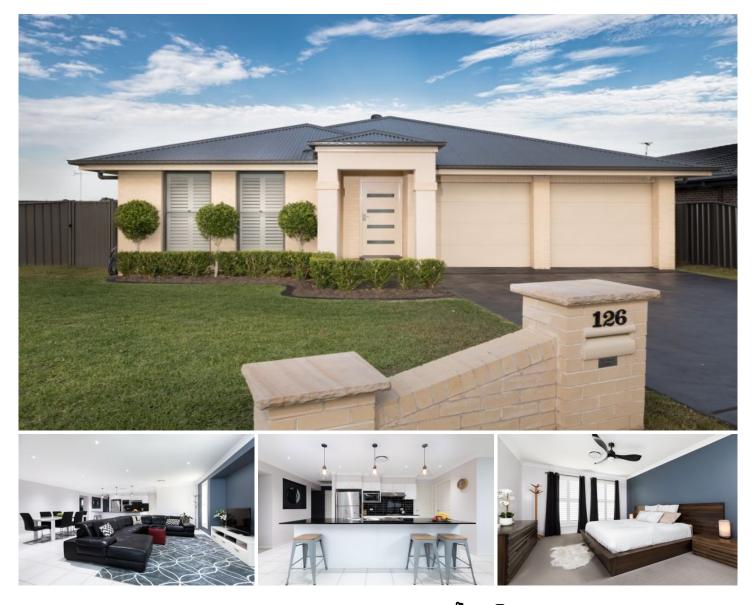

## 126 Glengarry Drive Glenmore Park NSW

Up front, up market and uncompromising in quality, this family home comes with bold design, blue-chip extras and brilliant northerly views. Designed for family harmony, with a master-suite at the front of the home, entertaining areas inside and out, this four bedroom and two bathroom home welcomes a media room, open plan living and dining to the rear before spilling out to a fully enclosable outdoor alfresco with bi-fold doors and low maintenance grounds. This near new home has a fantastic location - with the Penrith Golf Course around the corner, parks, schools and shops within minutes and easy access to the Northern Road exit through Bradley Street. This might just be the one you have been waiting for.

\* Large 706sqm block (approx.)

4 🎮 2 🚔 4 🖨

| Туре      | : House                               |
|-----------|---------------------------------------|
| Land Size | : 706 sqm                             |
| View      | : https://www.aitkenre.com.au/8063253 |