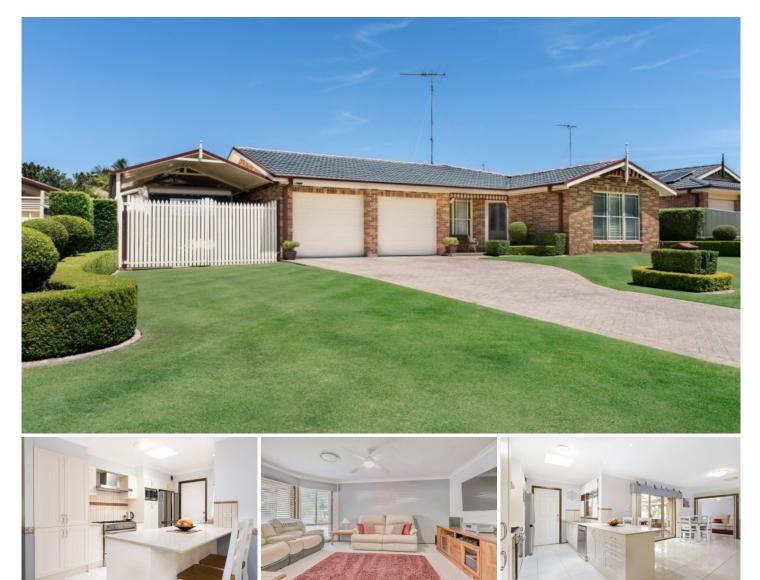

## 49 Bija Drive Glenmore Park NSW

Look and be quick, this neat four bedroom home located in the heart of Glenmore Park with a lawn that is the envy of the street this property is a must see. Featuring an elegant kitchen that opens up to the perfect outdoor entertaining area, formal dining and lounge, four bedrooms, with ensuite to the main, double garage with remote doors, new carpets and freshly painted, shutters all round and alarm system. This family home is an opportunity at its best. Hurry you must be quick.

- \* Side access
- \* Ducted air conditioning
- \* Solar panels
- \* Crim safe screen doors
- \* 633sqm block (approx.)

4 🛤 2 🚔 6 🖨

| Туре      | : House                               |
|-----------|---------------------------------------|
| Land Size | : 633 sqm                             |
| View      | : https://www.aitkenre.com.au/8063251 |