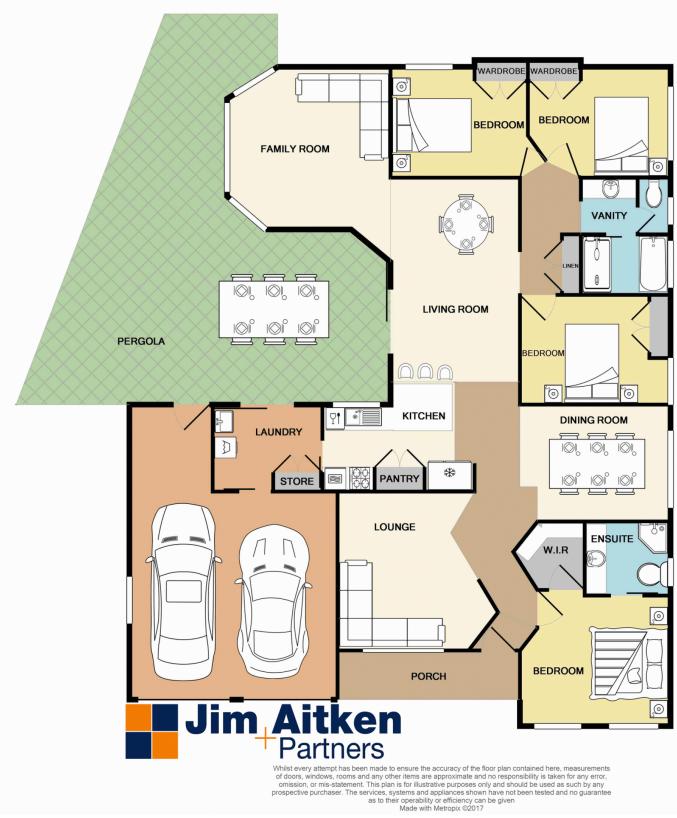

## 4 Bulu Drive Glenmore Park NSW

Not often in Glenmore Park will you find a big, spacious single level four bedroom home on such a large block. Nestled on approximately 718sqm of land in close proximity to shops, schools & parks, this great home ticks many boxes that other homes just cant. With a newly renovated kitchen boasting modern stainless steel appliances; large master bedroom with ensuite and walk-in robe; built-ins to other bedrooms; multiple formal and informal living areas plus an impressive undercover entertaining area there is plenty of space for the whole family. Other great features include solar panels, electric remote control window shutters, a large workshop in the double garage with remote plus a large shed and side access with driveway for extra cars, boats or trailers. With too many features to list an inspection is a must. Call today!