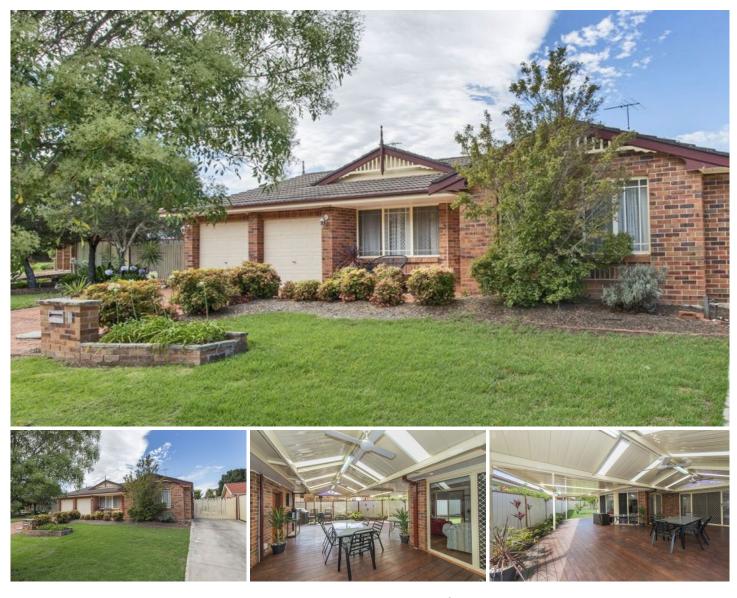

## 4 Bulu Drive Glenmore Park NSW

Not often in Glenmore Park will you find a big, spacious single level four bedroom home on such a large block. Nestled on approximately 718sqm of land in close proximity to shops, schools & parks, this great home ticks many boxes that other homes just cant. With a newly renovated kitchen boasting modern stainless steel appliances; large master bedroom with ensuite and walk-in robe; built-ins to other bedrooms; multiple formal and informal living areas plus an impressive undercover entertaining area there is plenty of space for the whole family. Other great features include solar panels, electric remote control window shutters, a large workshop in the double garage with remote plus a large shed and side access with driveway for extra cars, boats or trailers. With too many features to list an inspection is a must. Call today!