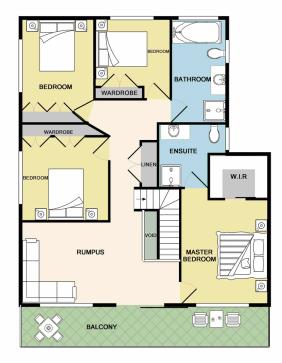

- \* Master with walk in robe & ensuite
- \* Other bedrooms with built in robes
- \* Theatre room with custom cinema lighting
- \* Ducted air conditioning
- \* Brand new 7kw solar panels
- \* Outdoor entertaining area
- \* Large 814sqm block

## For full version visit the website

1ST FLOOR

GROUND FLOOR

of doors, windows, rooms and any other items are approximate and no responsibility is taken for any error, omission, or mis-statement. This plan is for illustrative purposes only and should be used as such by any prospective purchaser. The services, systems and appliances shown have not been tested and no guarantee as to their operability or efficiency can be given