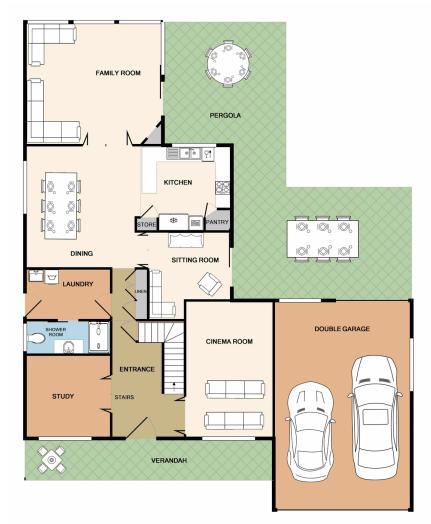

## 11 Atkinson Close Glenmore Park NSW

Nestled in an illustrious quiet cul-de-sac location, this well presented home provides an abundance of space, peace and privacy and is beautifully appointed for ready-made family living. With free-flowing interiors and undercover entertaining area, this quality property may be just what you are looking for.

- \* Master with walk in robe & ensuite
- \* Other bedrooms with built in robes
- \* Theatre room with custom cinema lighting
- \* Ducted air conditioning
- \* Brand new 7kw solar panels
- \* Outdoor entertaining area
- \* Large 814sqm block

## 4 🖰 3 🔓 4 😭

Type : House Building Size : 296 sqm Land Size : 814 sqm

View: https://www.aitkenre.com.au/8063248

Diego Benitez 02 4733 6999

## For full version visit the website

1ST FLOOR

GROUND FLOOR

of doors, windows, rooms and any other items are approximate and no responsibility is taken for any error, omission, or mis-statement. This plan is for illustrative purposes only and should be used as such by any prospective purchaser. The services, systems and appliances shown have not been tested and no guarantee as to their operability or efficiency can be given