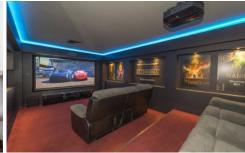

- \* Master with walk in robe & ensuite
- \* Other bedrooms with built in robes
- \* Theatre room with custom cinema lighting
- \* Ducted air conditioning
- \* Brand new 7kw solar panels
- \* Outdoor entertaining area
- \* Large 814sqm block