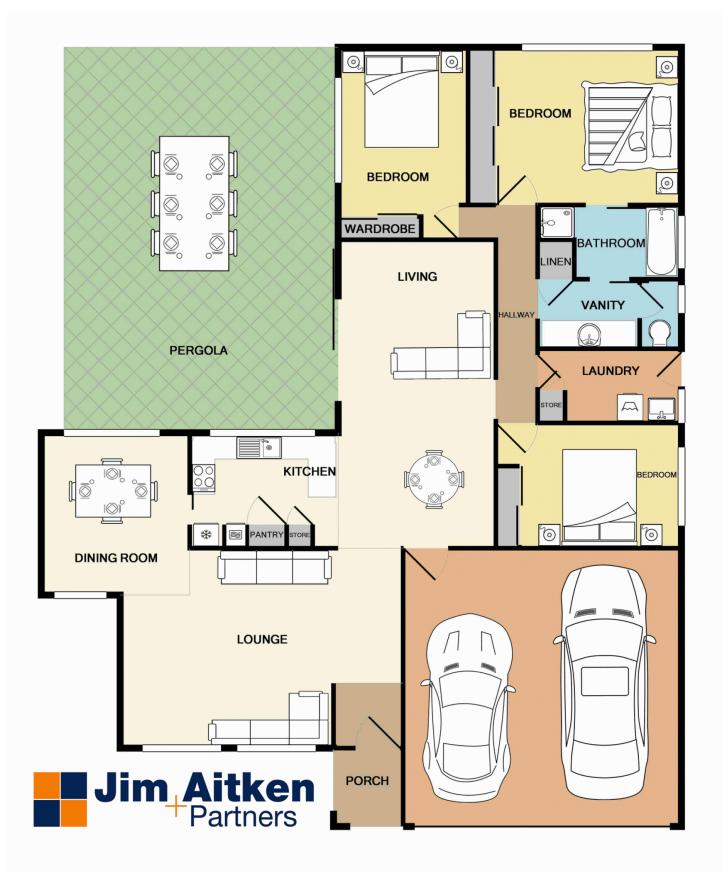

## 44 Kiber Drive Glenmore Park NSW

This is a great opportunity to buy a free standing home in the ever popular Glenmore Park. This home is both practical and low maintenance with ducted air conditioning, built in robes to each room and tiled living areas. The new owners will also love the family friendly garden and undercover entertaining area.

- \* Land size 611 sqm (approx.)
- \* Great tenant looking to stay paying \$520 p/w
- \* Ducted air conditioning
- \* Double garage with internal access
- \* Gas cooking
- \* Close to schools, shops and transport
- \* Side access

3 📭 1 🔓 4 🗬

Type : House Land Size : 611 sqm

View: https://www.aitkenre.com.au/8063247

Diego Benitez 02 4733 6999

For full version visit the website