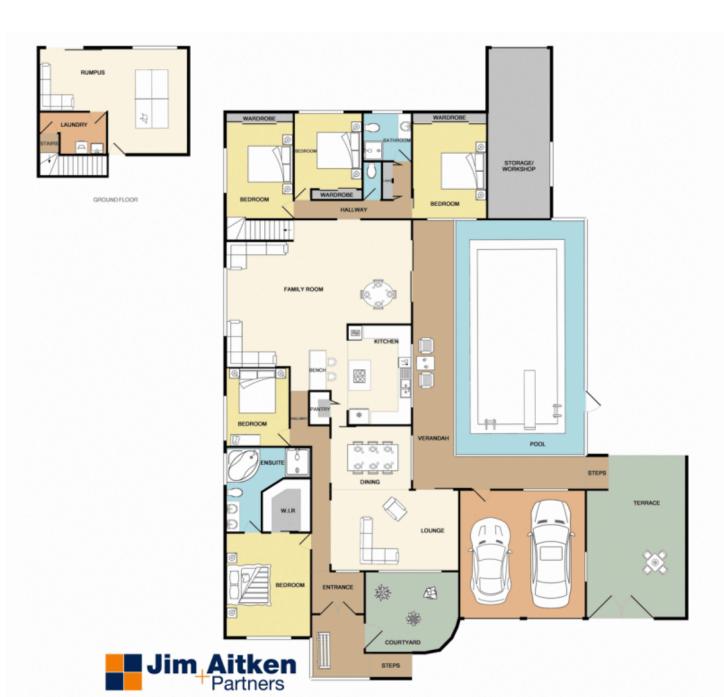

## 27 Stone Bridge Drive Glenbrook NSW

This beautiful home boasts a spacious design that spreads across a single level with each area seamlessly merging with the next. There are five bedrooms, all with built in wardrobes and the master with en-suite and tucked away nicely at the front for privacy from the rest of the home, with a well-placed formal dining and lounge room & spacious open plan kitchen, casual dining and living which caters for multiple family configurations.

5 🕮 2 🟪 6 🖨

Type : House Land Size : 926 sqm

View: https://www.aitkenre.com.au/8063243

For full version visit the website

1ST FLOOR

strold every attempt has been made to ensure the accuracy of the floor pair contained free, necessarily of doors, without, comes and any prive feet see an expensional and no expensibility is taken if any every, emission, or mis alterness. This plan is for illustrative purposes only and should be used as such by any prespective purchases. The services, systems and applicances shown have been feeted and no guarantee as to their operation of the discovery can be given.