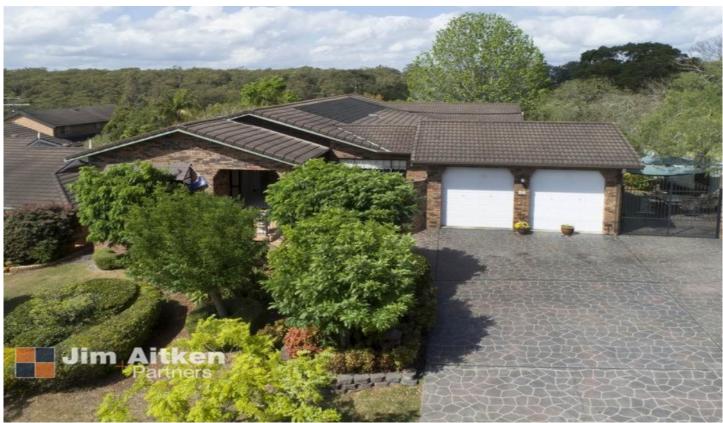

## 27 Stone Bridge Drive Glenbrook NSW

This beautiful home boasts a spacious design that spreads across a single level with each area seamlessly merging with the next. There are five bedrooms, all with built in wardrobes and the master with en-suite and tucked away nicely at the front for privacy from the rest of the home, with a well-placed formal dining and lounge room & spacious open plan kitchen, casual dining and living which caters for multiple family configurations.

Now is your one-time opportunity to own this beautifully corner block which provides a safe area for the kids and pets to play. Nothing to do or spend, this immaculate family lowset home really does represent the ultimate in family living, entertaining, comfort, space, convenience and location. Be quick, as these opportunities are few and far