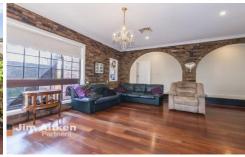

## 27 Stone Bridge Drive Glenbrook NSW

This beautiful home boasts a spacious design that spreads across a single level with each area seamlessly merging with the next. There are five bedrooms, all with built in wardrobes and the master with en-suite and tucked away nicely at the front for privacy from the rest of the home, with a well-placed formal dining and lounge room & spacious open plan kitchen, casual dining and living which caters for multiple family configurations.