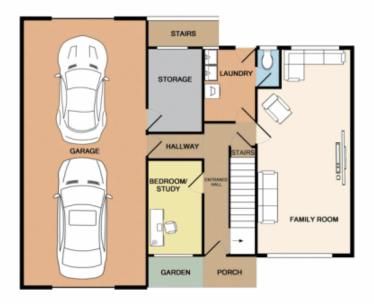

## 3 📭 1 🔓 4 😭

Type : House Land Size : 650 sqm

View: https://www.aitkenre.com.au/8063241

GROUND FLOOR

Whist every attempt has been made to ensure the accuracy of the floor plan contained here, measurements of doors, windows, rooms and any other items are appointment and no responsibility is taken for any error, omission, or mis-statement. This plan is for illustrative purposes only and should be used as such by any prospective purchaser. The services, systems and appliances shown have not been tested and no guarantee as to their operability or efficiency can be given.

GROUND FLOOR

What every attempt has been made to ensure the accuracy of the floor plan contained here, measurements of doors, windows, rooms and any other tens are approximate and no responsibility is taken for any enter, consisten, or messatement. This plan is for flustrative purposes only and should be used as such by any prospective purchaser. The services, systems and appliances shown have not been tested and no quarantee and the properties of t