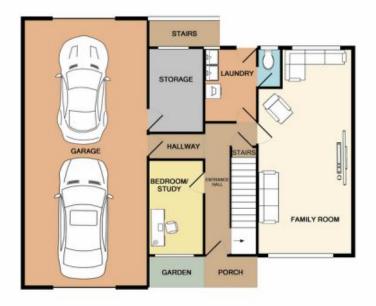

## 3 📭 1 🔓 4 😭

Type : House Land Size : 650 sqm

View: https://www.aitkenre.com.au/8063241

GROUND FLOOR

Whist every attempt has been made to ensure the accuracy of the floor plan contained here, measurements of doors, windows, rooms and any other items are appointment and no responsibility is taken for any error, omission, or mis-statement. This plan is for illustrative purposes only and should be used as such by any prospective purchaser. The services, systems and appliances shown have not been tested and no guarantee as to their operability or efficiency can be given.

GROUND FLOOR

What every attempt has been made to ensure the accuracy of the floor plan contained here, measurements of doors, windows, rooms and any other tens are approximate and no responsibility is taken for any enter, consisten, or messatement. This plan is for flustrative purposes only and should be used as such by any prospective purchaser. The services, systems and appliances shown have not been tested and no quarantee and the properties of t