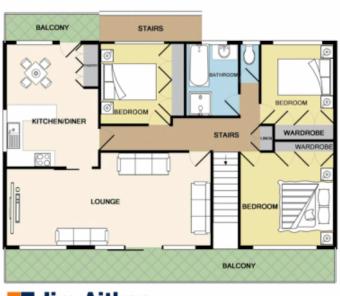

## 3 📭 1 🔓 4 😭

Type : House Land Size : 650 sqm

View: https://www.aitkenre.com.au/8063241

GROUND FLOOR

Whist every attempt has been made to ensure the accuracy of the floor plan contained here, measurements of doors, windows, rooms and any other items are appointment and no responsibility is taken for any error, omission, or mis-statement. This plan is for illustrative purposes only and should be used as such by any prospective purchaser. The services, systems and appliances shown have not been tested and no guarantee as to their operability or efficiency can be given.

GROUND FLOOR

What every attempt has been made to ensure the accuracy of the floor plan contained here, measurements of doors, windows, rooms and any other tens are approximate and no responsibility is taken for any enter, consisten, or messatement. This plan is for flustrative purposes only and should be used as such by any prospective purchaser. The services, systems and appliances shown have not been tested and no quarantee and the properties of t