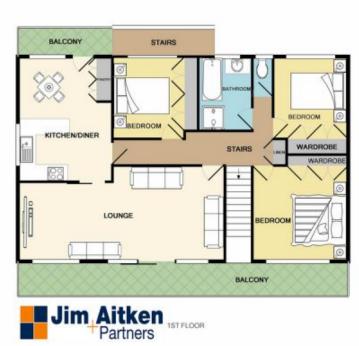

## 3 📭 1 🔓 4 😭

Type : House Land Size : 650 sqm

View: https://www.aitkenre.com.au/8063241

GROUND FLOOR

Whist every attempt has been made to ensure the accuracy of the floor plan contained here, measurements of doors, windows, rooms and any other items are appointment and no responsibility is taken for any error, omission, or mis-statement. This plan is for illustrative purposes only and should be used as such by any prospective purchaser. The services, systems and appliances shown have not been tested and no guarantee as to their operability or efficiency can be given.

GROUND FLOOR

What every attempt has been made to ensure the accuracy of the floor plan contained here, measurements of doors, windows, rooms and any other tens are approximate and no responsibility is taken for any enter, consisten, or messatement. This plan is for flustrative purposes only and should be used as such by any prospective purchaser. The services, systems and appliances shown have not been tested and no quarantee and the properties of t