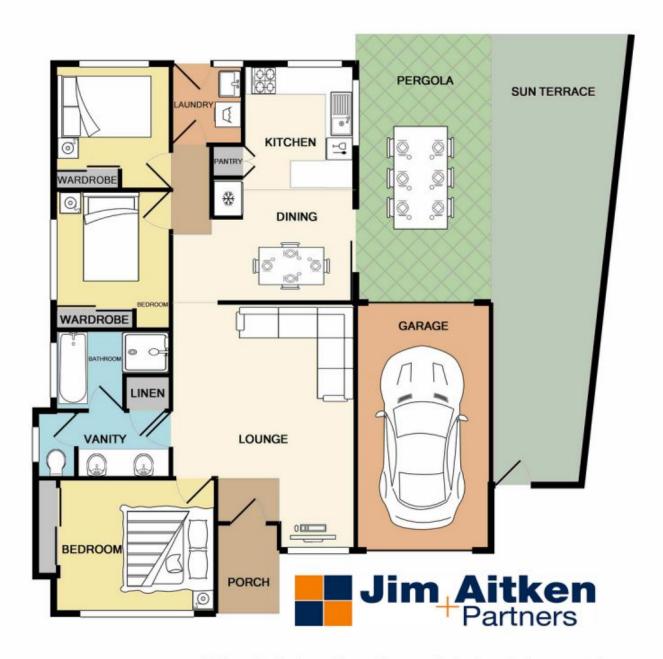

## 6 Tuga Place Glenmore Park NSW

If you are looking for a ready to move well-presented home, look no further. The current owners have showed this property plenty of love and there is nothing to do, but just move in and enjoy. This wonderful home has plenty to offer the astute buyer with three bedrooms with built-ins, large lounge room and separate dinning, spacious modern kitchen with gas cooking, the low maintenance gardens and undercover entraining area are perfect for the busy families or those wanting to spend more time relaxing at home.

For full version visit the website

Whilst every attempt has been made to ensure the accuracy of the floor plan contained here, measurements of doors, windows, rooms and any other items are approximate and no responsibility is taken for any error, omission, or mis-statement. This plan is for illustrative purposes only and should be used as such by any prospective purchaser. The services, systems and appliances shown have not been tested and no guarantee as to their operability or efficiency can be given