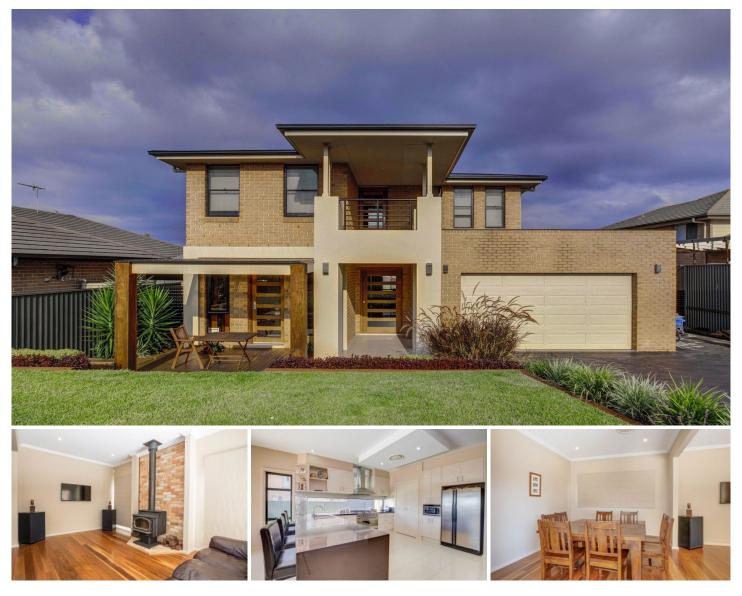

## 19 Harold Bentleys Way Glenmore Park NSW

Located in one of Glenmore Park most exclusive streets, this brilliant, one of a kind family home has come onto the market. As soon as you approach, you will notice the dual front entry (perfect for a home business), the amazing open style living and the instant feel of quality. As you progress through, the many other benefits with be noticed.

- \* Ducted air conditioning
- \* Amazing chef style kitchen
- \* Two ensuites plus a third bathroom
- \* Powder room
- \* Multiple living areas
- \* Huge side access
- \* In ground pool

## 4 🛤 3 🏪 4 🚘

| Туре      | : House                               |
|-----------|---------------------------------------|
| Land Size | : 708 sqm                             |
| View      | : https://www.aitkenre.com.au/8063230 |