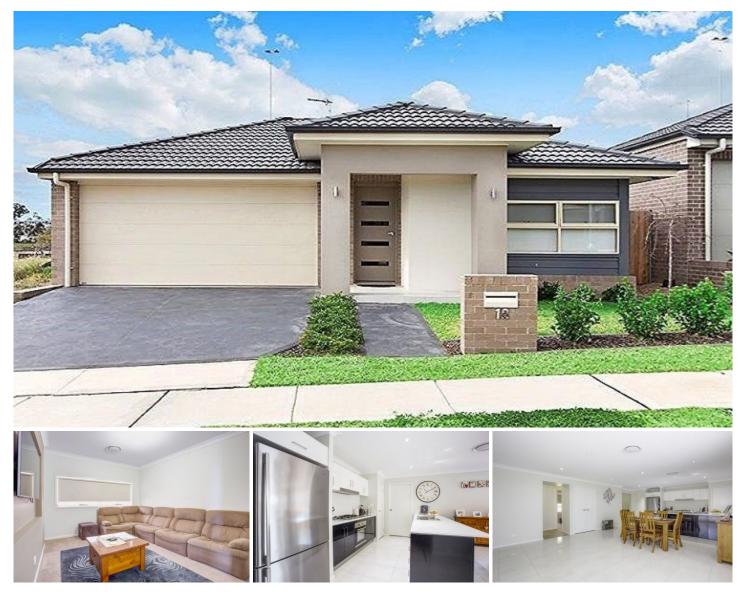

## 18 Hassall Way Glenmore Park NSW

If you are looking for a new design home but just dont have the time or patience to build, then this near new home may just be the one for you. Approximately twelve months old, you will love seeing the modern inclusions you would expect from a newer home. From the stone bench tops and the open planned design, you will also notice:

- \* Ducted air conditioning
- \* Four double bedrooms
- \* En suite
- \* Theatre room
- \* Family room
- \* Alfresco area
- \* Down lights