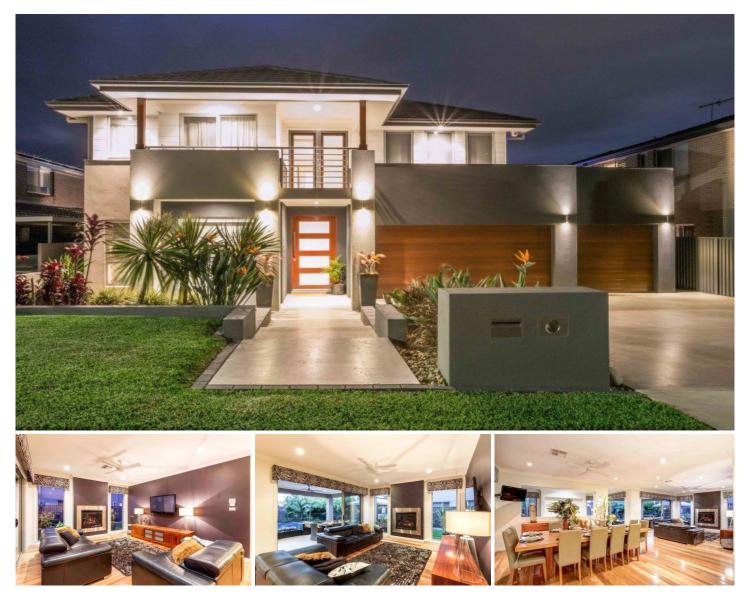

## 8 Harold Bentleys Way Glenmore Park NSW

This magnificent family home will prove to you that you really can get better than the best. Having just shy of 50 squares of absolute perfection, you will see quality like no other home in Glenmore Park. From the four oversized bedrooms (all with their own private bathrooms), a separate guest room down stairs (also with its own bathroom), the abundance of open planned living areas including a magnificent tiered home theatre room and one of the most amazing kitchens we have seen (with a huge walk in pantry), we are not even scratching the surface.

- \* Ducted air conditioning
- \* Rumpus rooms
- \* Superb alfresco area
- \* Beautiful in ground pool

For full version visit the website

https://www.aitkenre.com.au

## 5 🛤 5 🚔 6 🚘

| Туре      | : House                               |
|-----------|---------------------------------------|
| Land Size | : 701 sqm                             |
| View      | : https://www.aitkenre.com.au/8063221 |