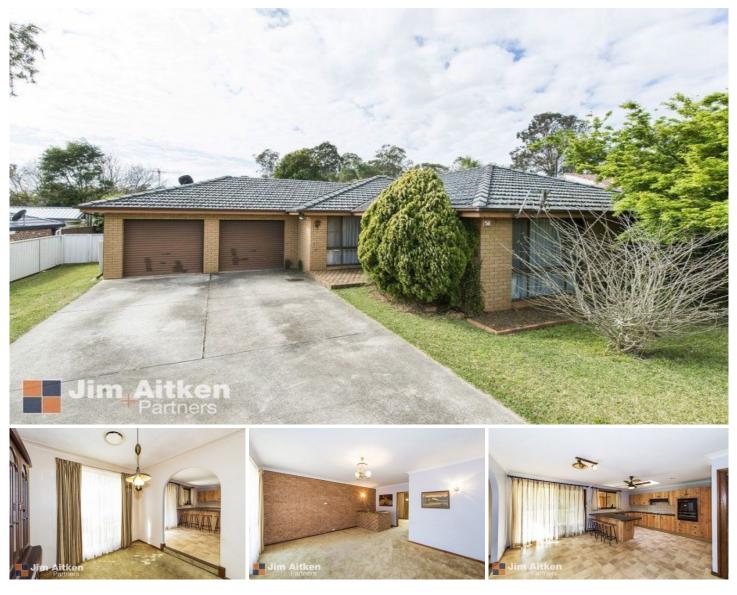

## 56 Marsh Road Silverdale NSW

Presenting an easy care family lifestyle in a convenient semi-rural location, this charming character filled home offers an excellent opportunity with potential to add further value. Peacefully located and close to shops, schools and transport, this property offers an excellent opportunity to the first home buyer, renovator or investor. Featuring three large bedrooms all with built-ins, formal lounge, formal dining and extra living with the family room/ study. The kitchen is huge and overlooks the massive 946m2 block of land, ideal to expand this already big home, or build a granny flat subject to council approval.

- \* Three generous bedrooms all with built-ins
- \* Formal lounge & dining
- \* Additional separate toilet

For full version visit the website

https://www.aitkenre.com.au