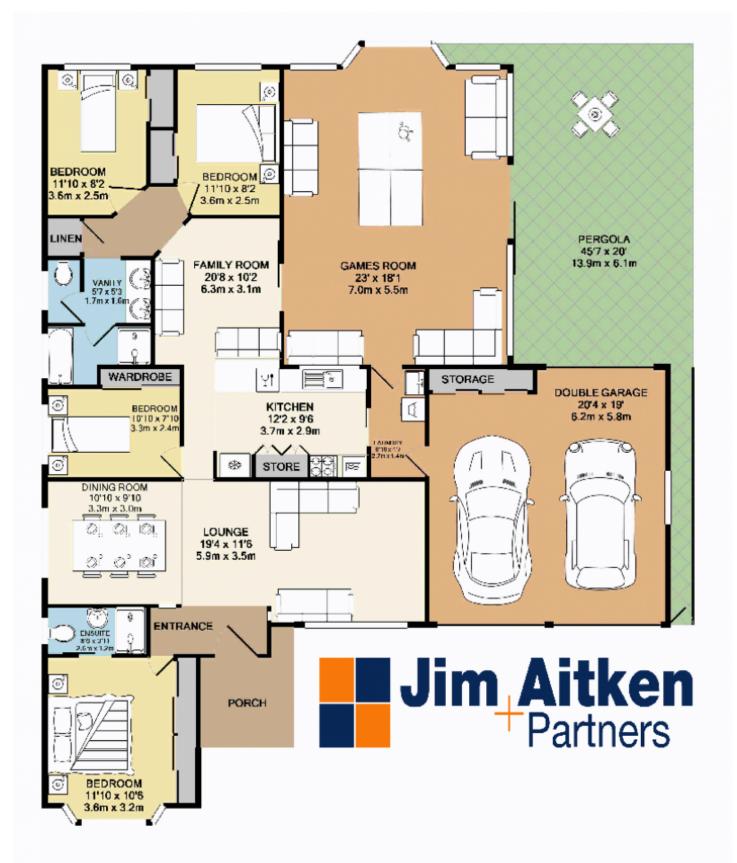

## 5 Mari Close Glenmore Park NSW

If youve been searching for the perfect home in the best location then look no more! Presenting this immaculate and family friendly home with too many features to mention, you will be proud to call this home. Featuring galley style kitchen with gas cooking, multiple living areas including formal lounge and dining, rumpus room and a huge family room overlooking the manicured lawn. Tiles and carpet throughout, with ducted air conditioning and solar power to complete this amazing package.

- \* Four bedrooms all with built-ins
- \* Master with ensuite/walk in robe
- \* Ducted air conditioning
- \* Solar power
- \* Double drive through garage with internal access

For full version visit the website

## 4 🗀 2 🔓 6 🖨

Type : House Land Size : 601 sqm

View: https://www.aitkenre.com.au/8063212