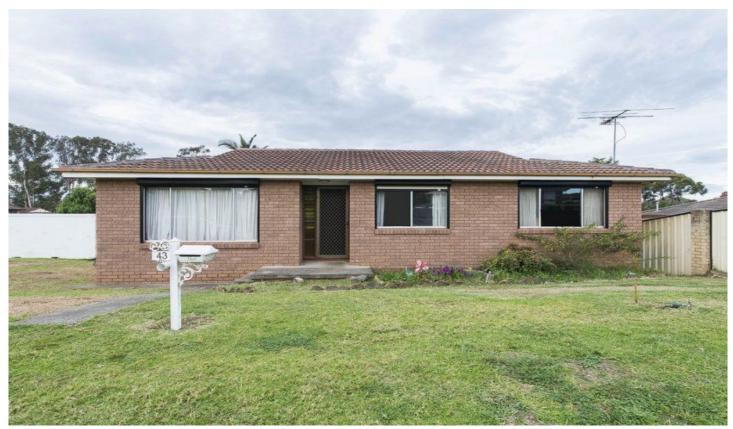

## **43 Hume Crescent Werrington County NSW**

Positioned on a huge 671sqm (approximately) block, this great family home ticks all the boxes for the astute buyer. Boasting a huge formal lounge and dining, the large double carport and outdoor entertaining area provides plenty of space for the growing family. The kitchen is modern and has lots of cupboards and work space. Three large bedrooms, two with built-ins, reverse cycle air-conditioning are just some of the many features that complete this excellent package!

- \* Three large bedrooms
- \* Formal lounge
- \* Huge double carport
- \* Reverse cycle air-conditioning
- \* Modern kitchen

For full version visit the website